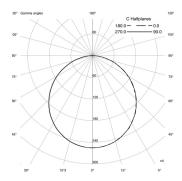

#### Characteristics

| Normative compliance            | UNE-EN 60598-2-4:199 |
|---------------------------------|----------------------|
| Module light source             | LED                  |
| Liquid Ingress Protection (IP)  | IP44                 |
| Energy efficiency class (C.E.E) | A++                  |
| Potencia máxima (W)             | 24W                  |
| Frequency (Hz)                  | 50/60 Hz             |
| Color Temperature (°K)          | 2700 °K              |
| Luminous Flux (Im)              | 2000 lm              |
| IRC (CRI number)                | >90                  |
| Luminous efficiency (lm/W)      | 83 lm/W              |
| Lifetime (h)                    | >50000               |
|                                 |                      |