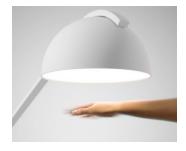

### Half Dome Outdoor Floor Lamp

Lamp head movement

Sensor movement (turn on/off)

Suitable for both indoor and outdoor use. Movement sensor ON/OFF

UL compliance certificate on internal components