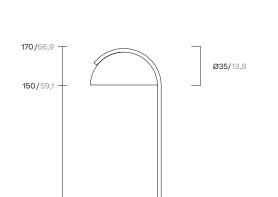

### Half Dome Outdoor Floor Lamp

Lamp head movement

Sensor movement (turn on/off)