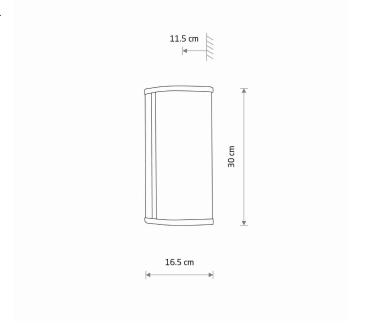

MAXIMUM WATTAGE 15W

LAMP INCLUDES SOURCE OF LIGHT Yes ΙP

**IP44** 

Interior use

30000h LIFETIME

PACKAGE DIMENSIONS

30.5cm/26cm/42cm

(L/W/H)