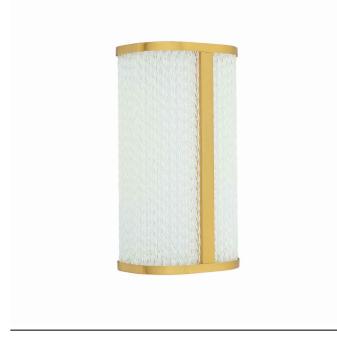

LUMINAIRE MODEL

LIGHT SOURCE

PALMAS LED CATALOGUE GROUP

**LED** 

**COUNTRY OF ORIGIN** 

MADE IN P.R.C.

10730

LIGHT SOURCES TYPE Integrated

**NET/GROSS WEIGHT** 2.5kg/3.805kg

ASSEMBLY METHOD **Direct assembly** 

LEADING/SUPPLEMENTARY COLOR **Brass, White** 

**MATERIALS** Aluminum, Glass, Plastic PC

**ELECTRICAL SECURITY CLASS** 

**POWER SUPPLY** ~220-230V/50/60Hz