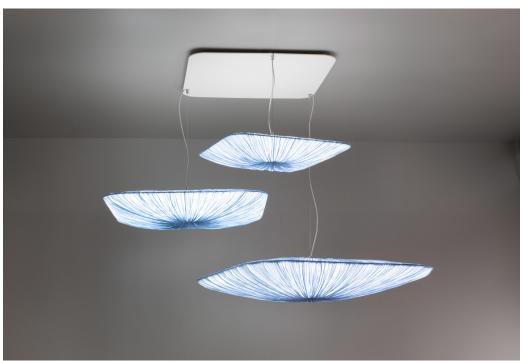

## <u>Nara</u> Trio Pendants

Aqua Creations Light that matters

Jan 2018

Nara is playful collection of rounded squares derives its name directly from the ancient Japanese capital which was built in a grid-like pattern.

The classic square is always chic and will have an elegant effect on any room. The particular design introduces a new combination of hand crafted silk with plain geometry.

Grouped Nara pendants suspended on 2 mm stainless steel cables in various adjustable heights up to 400cm - 157 in with clear electrical cords. Custom cpmpositions are available upon request.

Pendants are suspended from a wooden ceiling plate, painted in semi white satin, available in 109cm-43 in round shape or in 106cm - 42 in square shape. Shades can be balanced horizontally or up tp 30 degrees diagonal.

## Dimensions

Composition 1

1 shade 90 cm / 35 in

1 shade 122 cm / 48 in

1 shade 156 cm / 61 in

253cm / 99 in

Additional Nara Trio Compositions available: Composition 2: 2 shades 90cm/35 in,1 shade 122 cm/48 in Composition 3: 60cm/24 in,76cm/30 in,84cm/33 in