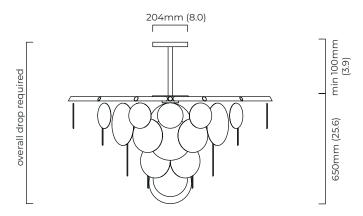

#### SUSPENSION

drop rod with ceiling box

please specify the required overall drop from the ceiling to the bottom of the fitting