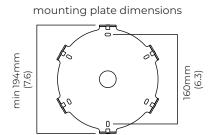

#### SUSPENSION

drop rod with ceiling box

please specify the required overall drop from the ceiling to the bottom of the fitting

#### WEIGHT

42kg (92.6lbs) additional support around junction box required for installation