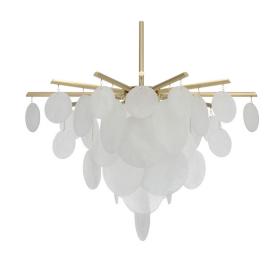

## NIMBUS MEDIUM CHANDELIER

A showstopper which has the same 'quiet luxury' characterised by CTO designs. Developed exclusively by our artisans where crystal like crushed glass is combined with refined metalwork.

#### FINISH

satin brass with handmade glass NIMCHMSBFG

dark bronze with handmade glass NIMCHMBZFG