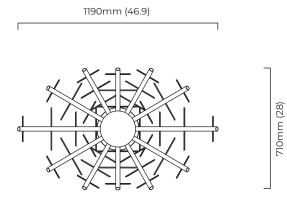

#### SUSPENSION

drop rod with ceiling box

please specify the required overall drop from the ceiling to the bottom of the fitting