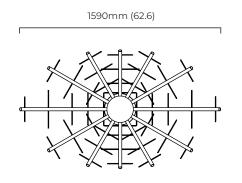

#### SUSPENSION

drop rod with ceiling box

please specify the required overall drop from the ceiling to the bottom of the fitting