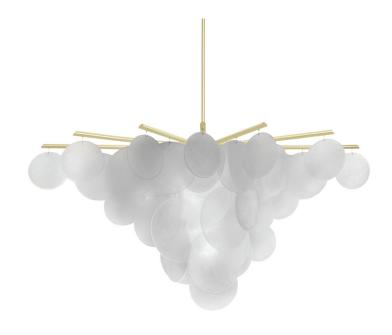

# NIMBUS LARGE CHANDELIER

A showstopper which has the same 'quiet luxury' characterised by CTO designs. Developed exclusively by our artisans where crystal like crushed glass is combined with refined metalwork.