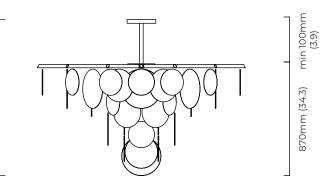

#### SUSPENSION

drop rod with ceiling box

please specify the required overall drop from the ceiling to the bottom of the fitting

## WEIGHT

55kg (121.3lbs) additional support around junction box required for installation

## CERTIFICATION

overall drop required

E492308

940mm (37)