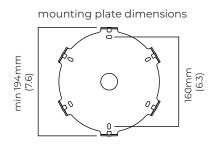

#### SUSPENSION

drop rod with ceiling box

please specify the required overall drop from the ceiling to the bottom of the fitting