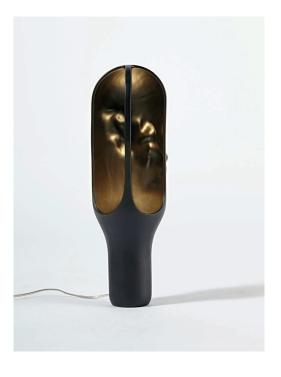

## **Benjamin Graindorge** The Cave lamp

Ref.: BGR 04

Ceramic

H. 50 x Ø 15 cm Weight: 1 kg

CFL light bulb E27 – 13W max 2700-3000K (recommended) European plug

Made in Italy

3D file available on moustache.fr This piece can be customized with a minimum quantity of 100 units, in a lead time to be defined.

grey

**BGR 04** black

The Cave is a lamp also a landscape, or rather a space, a cave, that allows light to reach and gently touch its walls. It is an object of contemplation, free of purpose except for showing us how light molds the spaces we live in and reveals the objects that surround us.