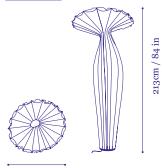

#### Package

Volume: 106 x 106 x 215cm, 41 x 41 x 83.4 in Weight: 29.5kg / 65lb

### Dimensions

105cm / 41 in