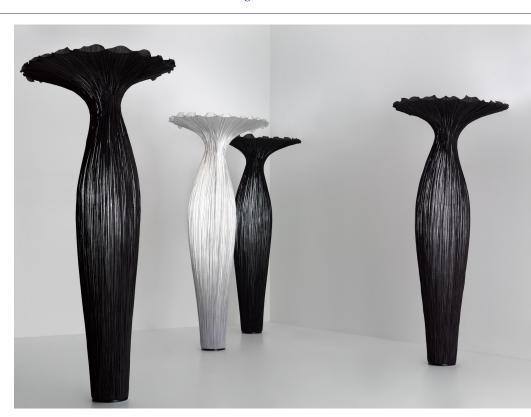

# <u>Morning Glory</u> Floor Lamp

Aqua Creations Light that matters

Aqua's Morning Glory is a magnificent lamp spreading soft, dream-like light that brings character and distinction to any interior. The floor lamp is Aqua's trademark design and lends its name to the extended Morning Glory Collection, inspired by highly stylized organic forms. Many of the pieces are distinct, featuring exotic creatures and flowers.