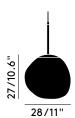

## Packaging

 Height
 0.42 m

 Width
 0.31 m

 Length
 0.31 m

 Weight
 2.90 kg

# Product weight

1.80 kg