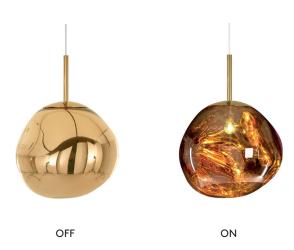

# **MELT MINI**

With Melt, our experiments in the technologically advanced field of vacuum metallisation take on a new twist. Melt is a distorted lighting globe born from our collaboration with Swedish radical design collective FRONT. Available in Pendant, Table, Floor and Surface light versions.

#### **Process**

Formed using a technically advanced process of vacuum metallisation. The process involves vaporising a small amount of pure metal at a very high temperature and then sucking it on to a surface by applying an electrical charge.