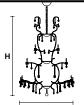

### VE 901

## MASIERO

Design by: Masiero Lab

| MARIA TERESA VE901                                                                                                                                                                                                                                                                                                                                                                                                                                                                                                                                                                                                                                                                                                                                                                                                                                                                                                                                                                                                                                                                                                                                                                                                                                                                                                                                                                                                                                                                                                                                                                                                                                                                                                                                                                                                                                                                                                                                                                                                                                                                                                             | Standard chain           | MT/CG      |                                                                                         | C€ a <u>@</u>                        | RW/DW      | C€ . <u>@</u>                                                                  |
|--------------------------------------------------------------------------------------------------------------------------------------------------------------------------------------------------------------------------------------------------------------------------------------------------------------------------------------------------------------------------------------------------------------------------------------------------------------------------------------------------------------------------------------------------------------------------------------------------------------------------------------------------------------------------------------------------------------------------------------------------------------------------------------------------------------------------------------------------------------------------------------------------------------------------------------------------------------------------------------------------------------------------------------------------------------------------------------------------------------------------------------------------------------------------------------------------------------------------------------------------------------------------------------------------------------------------------------------------------------------------------------------------------------------------------------------------------------------------------------------------------------------------------------------------------------------------------------------------------------------------------------------------------------------------------------------------------------------------------------------------------------------------------------------------------------------------------------------------------------------------------------------------------------------------------------------------------------------------------------------------------------------------------------------------------------------------------------------------------------------------------|--------------------------|------------|-----------------------------------------------------------------------------------------|--------------------------------------|------------|--------------------------------------------------------------------------------|
| an lua                                                                                                                                                                                                                                                                                                                                                                                                                                                                                                                                                                                                                                                                                                                                                                                                                                                                                                                                                                                                                                                                                                                                                                                                                                                                                                                                                                                                                                                                                                                                                                                                                                                                                                                                                                                                                                                                                                                                                                                                                                                                                                                         |                          | ß          | MT<br>Traditiona                                                                        | lversion                             |            | RW<br>RGB-W Led version                                                        |
|                                                                                                                                                                                                                                                                                                                                                                                                                                                                                                                                                                                                                                                                                                                                                                                                                                                                                                                                                                                                                                                                                                                                                                                                                                                                                                                                                                                                                                                                                                                                                                                                                                                                                                                                                                                                                                                                                                                                                                                                                                                                                                                                | H max<br>100 cm / 39.37" | 4 DH7 P    | CG<br>Coloured (                                                                        | glass version                        |            | DW<br>Dynamic White Led version                                                |
|                                                                                                                                                                                                                                                                                                                                                                                                                                                                                                                                                                                                                                                                                                                                                                                                                                                                                                                                                                                                                                                                                                                                                                                                                                                                                                                                                                                                                                                                                                                                                                                                                                                                                                                                                                                                                                                                                                                                                                                                                                                                                                                                | Ď                        | LIGHTING   | Traditional E1                                                                          | 4 lightbulbs                         | LIGHTING   | WHITE LED sources CRI>90                                                       |
|                                                                                                                                                                                                                                                                                                                                                                                                                                                                                                                                                                                                                                                                                                                                                                                                                                                                                                                                                                                                                                                                                                                                                                                                                                                                                                                                                                                                                                                                                                                                                                                                                                                                                                                                                                                                                                                                                                                                                                                                                                                                                                                                | $\perp$ K                | SIZE       | With lampshades, overall diameter<br>is 5 cm (2") larger than specified                 |                                      |            | RGB-W each light 330 Nominal Im at<br>3000K<br>DW each light 490 Nominal Im at |
| Para Araba                                                                                                                                                                                                                                                                                                                                                                                                                                                                                                                                                                                                                                                                                                                                                                                                                                                                                                                                                                                                                                                                                                                                                                                                                                                                                                                                                                                                                                                                                                                                                                                                                                                                                                                                                                                                                                                                                                                                                                                                                                                                                                                     |                          | FRAME      |                                                                                         | gold plated metal                    |            | 4700K                                                                          |
| Martin States and a state of the state of th |                          | LAMPSHADES | covered with transparent glass<br><b>cg</b> Painted metal covered<br>with painted glass |                                      | SIZE       | Same size as MT or CG                                                          |
| The second se                                                                                                                                                                                                                                                                                                                                                                                                                                                                                                                                                                                                                                                                                                                                                                                                                                                                                                                                                                                                                                                                                                                                                                                                                                                                                                                                                                                                                                                                                                                                                                                                                                                                                                                                                                                                                                                                                                                                                                                                                |                          |            |                                                                                         |                                      | FRAME      | Chrome or gold plated metal covered with transparent glass                     |
|                                                                                                                                                                                                                                                                                                                                                                                                                                                                                                                                                                                                                                                                                                                                                                                                                                                                                                                                                                                                                                                                                                                                                                                                                                                                                                                                                                                                                                                                                                                                                                                                                                                                                                                                                                                                                                                                                                                                                                                                                                                                                                                                |                          |            |                                                                                         | oshades included<br>oshades included | LAMPSHADES | No lampshades included                                                         |
|                                                                                                                                                                                                                                                                                                                                                                                                                                                                                                                                                                                                                                                                                                                                                                                                                                                                                                                                                                                                                                                                                                                                                                                                                                                                                                                                                                                                                                                                                                                                                                                                                                                                                                                                                                                                                                                                                                                                                                                                                                                                                                                                |                          | PENDANTS   | MT Transpa<br>CG Coloure                                                                | rent glass or crystal<br>d glass     | PENDANTS   | Transparent glass or crystal                                                   |

#### VE 901/70

| TECHN | LIGH              |               |
|-------|-------------------|---------------|
| ø     | 260 cm / 102.40"  | 70×1          |
| н     | 300 cm / 118.20"  | (not<br>Triac |
| W     | 120 kg / 264.5 lb | mac           |