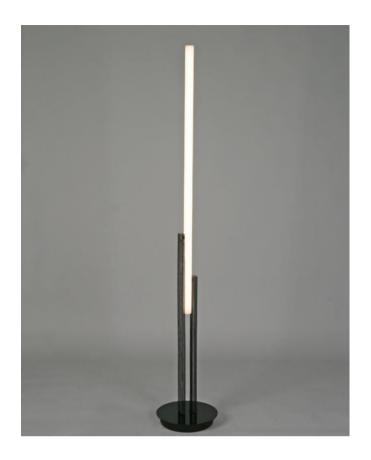

## PRODUCT DESCRIPTION

Collection conceived as a tribute to light. The light sublimates the beauty of the object. Hikari gets rid of artifacts, cables and electrical tubes... It is discovered before us clean, pure, extolling its own essence.

## PRODUCT SPECIFICATIONS

Material: Steel

Dimensions: 29cmD, 175cmH

Colors available: white, black, silver, gold. Ask

for available finishes

Weight: 4kg

Number of lights: 1 LED (included)

LED type: 24W 2700K 1797LM CRI>90