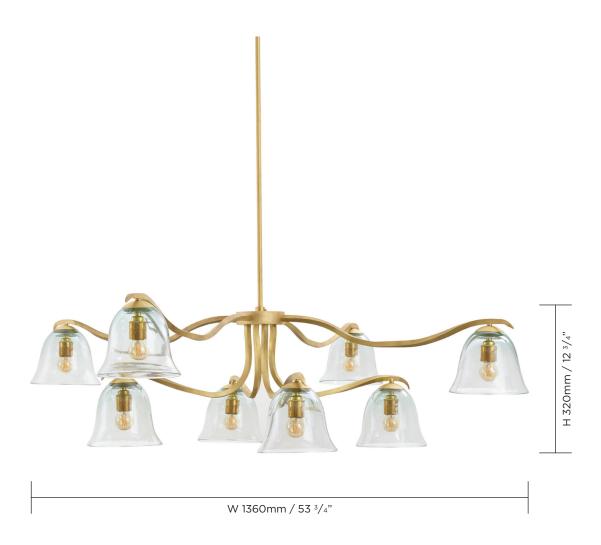

## MCL64 ROSSETTI CHANDELIER

640mm 25 1/4" TOTAL DROP (including ceiling rose, rod and fixture)

MINIMUM DROP 640mm 25 1/4"

(including ceiling rose, rod and fixture)

CEILING ROSE DIMENSIONS

Diameter 115mm (4  $^{1}/_{2}$ ") x Depth 20mm ( $^{3}/_{4}$ ")

Technical data sheet available

FINISHES

1 Bronzed/2 Burnt Silver/3 French Brass with Recycled glass

CONSTRUCTED FROM

Steel with decorative finish and blown glass

28 ½ lb NET WEIGHT 12.8kg

MAX WATTAGE 8 x 40W

8 x ES (E27) Golf ball bulb LAMP

VOLTAGE 220-240 V

REQUIRES DEDICATED CARRIER

REQUIRES CRATE FOR ALL OVERSEAS DESTINATIONS

CRATING CHARGES MAY APPLY

© Porta Romana Limited