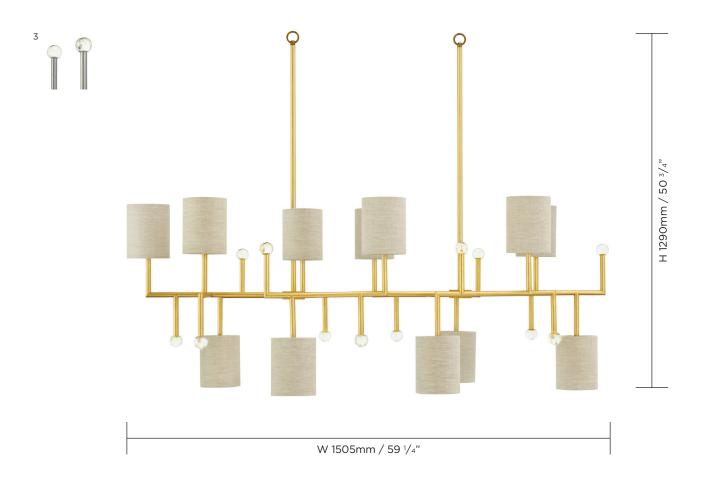

## MCL60M MEDIUM QUANTUM CHANDELIER

TOTAL DROP 1290mm 50 3/4"

(including ceiling rose, flex and fixture)

MINIMUM DROP 1290mm 50 3/4"

(including ceiling rose, minimum amount of chain and fixture)

CEILING ROSE DIMENSIONS

Diameter 115mm (4  $^{1}/_{2}$ ") x Depth 20mm (  $^{3}/_{4}$ ")

Technical data sheet available

FINISHES

1 Bronzed/2 New Gold/3 New Silver with Clear glass

CONSTRUCTED FROM

Steel with decorative finish and glass spheres

NET WEIGHT 8.5kg 18 <sup>3</sup>/<sub>4</sub> lb

LAMPSHADE 12 x 5" Top Hat

5" x 5" x 6 ½"

127mm x 127mm x 165mm

MAX WATTAGE 12 x 25W

LAMP 12 x SES (E14) Candle bulb

VOLTAGE 220-240 V

FLEX Braided silk flex in gold (gold)