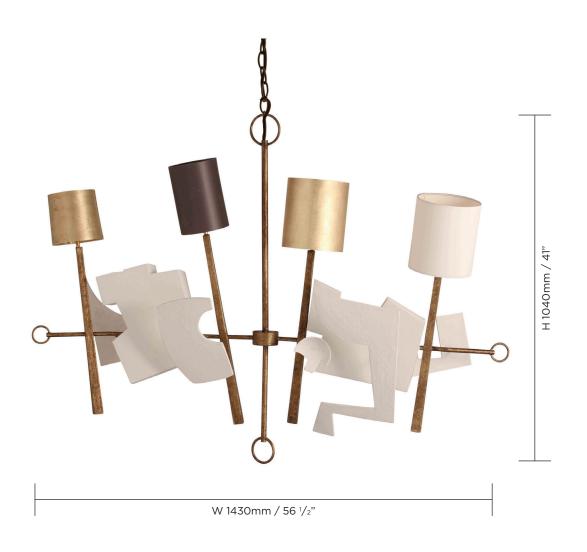

## MCL58 RHYTHM CHANDELIER

| TOTAL DROP<br>(including ceiling rose, flex and fixture)             | 2060mm                               | 81 1/4" |  |
|----------------------------------------------------------------------|--------------------------------------|---------|--|
| MINIMUM DROP<br>(including ceiling rose, minimum amount of           | 1110mm<br>flex possible and fixture) | 43 3/4" |  |
|                                                                      |                                      |         |  |
| CEILING ROSE DIMENSIONS<br>Diameter 115mm (4 ½") x Depth 20mm ( ¾4") |                                      |         |  |
| Technical data sheet available                                       |                                      |         |  |
|                                                                      |                                      |         |  |

FINISHES Polyrhythm CONSTRUCTED FROM Metal and cast composite with decorative finish

| NET WEIGHT              | 7.4kg                                                               | 16 1/2 lb |
|-------------------------|---------------------------------------------------------------------|-----------|
| MAX WATTAGE             | 4 x 25W                                                             |           |
| LAMP<br>VOLTAGE<br>FLEX | 4 x SES (E14) Candle bulb<br>220-240 V<br>Braided silk flex in gold |           |