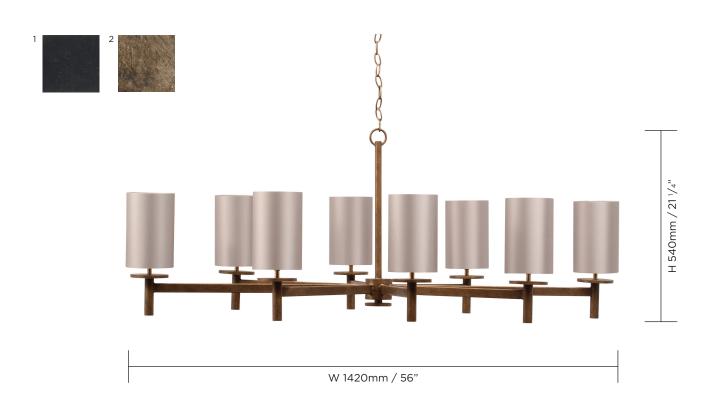

## MCL51 NEPTUNE CHANDELIER

© Porta Romana Limited

| TOTAL DROP                                                                     | 1600mm       | 63"     | CONSTRUCTED FROM                                                                               |                   |
|--------------------------------------------------------------------------------|--------------|---------|------------------------------------------------------------------------------------------------|-------------------|
| (including ceiling rose, 1 metre of chain and fixture)                         |              |         | Steel with decorative finish                                                                   |                   |
| MINIMUM DROP                                                                   | 640mm        | 25 1/4" |                                                                                                |                   |
| (including ceiling rose, minimum amount of chain possible and fixture)         |              |         | NET WEIGHT                                                                                     | 10.5kg            |
| CEILING ROSE DIMENSIONS<br>Diameter 115mm (4 ½") x Depth 20mm ( ¾")            |              |         | LAMPSHADE                                                                                      | 8 x 5"<br>5" x 5' |
| 1 metre (39 ¼/4") chain inclu                                                  | ded          |         | MAX WATTAGE                                                                                    | 127mm<br>8 x 25   |
| Technical data sheet available                                                 |              |         | MAX WAI TAGE                                                                                   | 6 X ZJ            |
|                                                                                |              |         | LAMP                                                                                           | 8 x SE            |
| FINISHES                                                                       |              |         | VOLTAGE                                                                                        | 220-24            |
| 1 Bronzed/2 Burnt Silver/3<br>Custom finishes available                        | French Brass |         | FLEX                                                                                           | Braide<br>(bronz  |
| DESIGNER'S NOTE<br>Also available in round, 8 arm, 1420mm/56" diameter version |              |         | REQUIRES DEDICATED CARRIER<br>REQUIRES CRATE FOR ALL DESTINATIONS<br>CRATING CHARGES MAY APPLY |                   |

## 10.5kg 23 1/4 lb 8 x 5" Cylinders 5" x 5" x 8"

127mm x 127mm x 203mm 8 x 25W 8 x SES (E14) Candle bulb 220-240 V

220-240 V Braided silk flex in charcoal (bronzed/silver) or gold (brass)