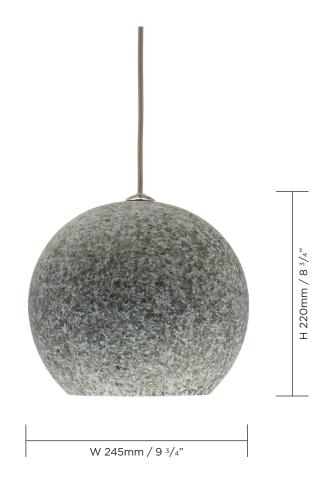

## MCL49 ASTEROID PENDANT

TOTAL DROP 1240mm 48 3/4"

(including ceiling rose, flex and fixture)

MINIMUM DROP 300mm 11 3/4"

(including ceiling rose, minimum amount of flex possible and fixture)

CEILING ROSE DIMENSIONS

Diameter 115mm (4  $^{1}/^{2}$ ") x Depth 20mm (  $^{3}/^{4}$ ")

Technical data sheet available

CONSTRUCTED FROM

Blown glass with nickel plated brass

8 <sup>3</sup>/<sub>4</sub> lb NET WEIGHT 4kg

MAX WATTAGE 1 x 25W