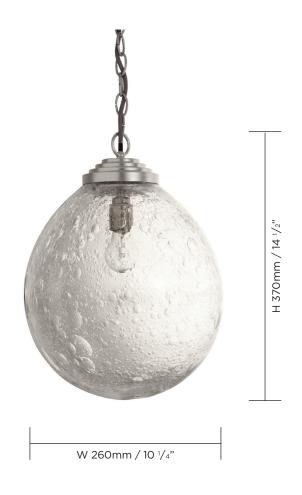

## MCL43M MEDIUM ORB PENDANT

TOTAL DROP 56 1/4" 1430mm

(including ceiling rose, 1 metre of chain and fixture) MINIMUM DROP 18 1/2" 470mm

(including ceiling rose, minimum amount of chain possible and fixture)

NET WEIGHT

CONSTRUCTED FROM

Blown glass and brass with decorative finish

10 1/4 lb 4.6kg

MAX WATTAGE 1 x 60W

CEILING ROSE DIMENSIONS 1 x ES (E27) GLS bulb LAMP Diameter 115mm (4  $^{1}/_{2}$ ") x Depth 20mm ( $^{3}/_{4}$ ") VOLTAGE 220-240 V

1 metre (39  $^{1}/_{4}$ ") chain included FLEX Braided silk flex in grey

(silver) or gold (gold) Technical data sheet available

FINISHES

Clear with 1 Bright Gold/2 Bright Silver

© Porta Romana Limited