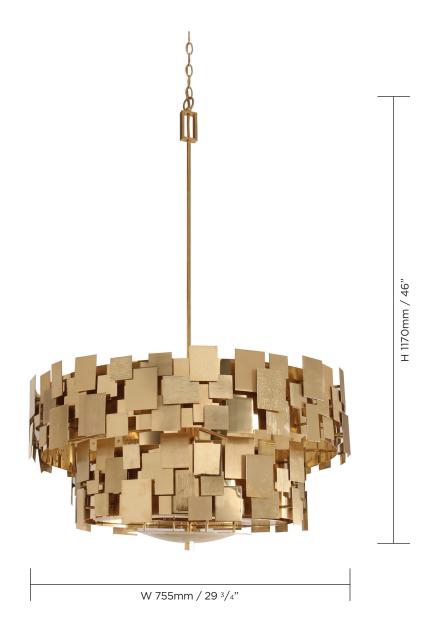

## PORTA ROMANA

Brass

## MCL36 LUCA CHANDELIER

MAXIMUM DROP 2250mm 88 1/2"

(including ceiling rose, 1 metre of chain and fixture)

MINIMUM DROP 570mm 22 1/2"

(including ceiling rose, minimum amount of chain possible and fixture)

CEILING ROSE DIMENSIONS

Diameter 115mm (4  $^{1}/_{2}$ ") x Depth 20mm ( $^{3}/_{4}$ ")

Technical data sheet available

FINISHES

Brass

DESIGNER'S NOTE

Overall drop can be customised to required measurements

© Porta Romana Limited