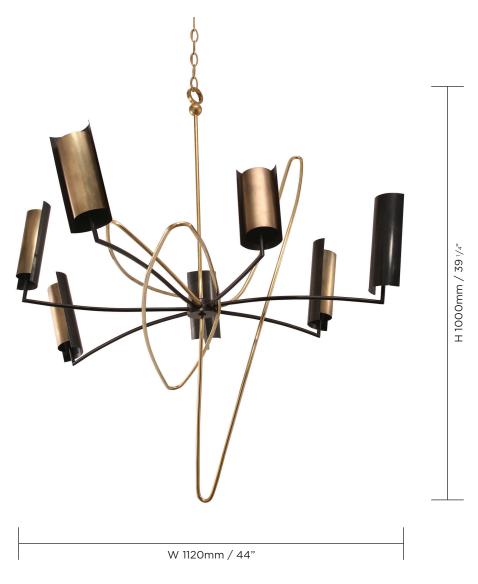

## MCL34 SPUTNIK CEILING LIGHT

TOTAL DROP 2065mm 81 1/4" (including ceiling rose, 1 metre of chain and fixture)

MINIMUM DROP 1158mm 45 1/2" (including ceiling rose, minimum amount of chain possible and fixture)

CEILING ROSE DIMENSIONS

Diameter 115mm (4  $^{1}/_{2}$ ") x Depth 20mm ( $^{3}/_{4}$ ") 1 metre (39  $^{1}/_{4}$ ") chain included

Technical data sheet available

FINISHES

Antiqued Brass, Bronze and Polished Brass