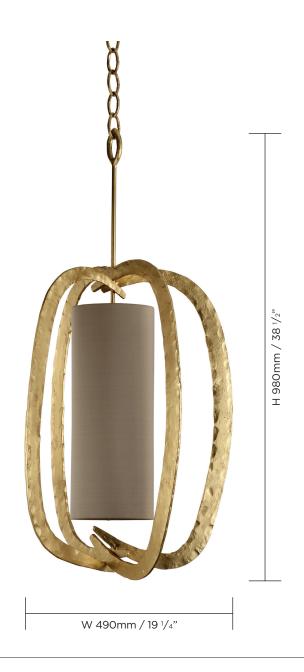

## PORTA ROMANA

1, Bright Gold with Putty silk shade

MCL33 MIRO PUMPKIN CHANDELIER

| TOTAL DROP<br>(including ceiling rose, 1 metre of cha                                                                  | 2065mm<br>ain and fixture) | 81 1/4" |
|------------------------------------------------------------------------------------------------------------------------|----------------------------|---------|
| MINIMUM DROP                                                                                                           | 1080mm                     | 42 1/2" |
| (including ceiling rose, minimum amount of chain possible and fixture)                                                 |                            |         |
| CEILING ROSE DIMENSIONS<br>Diameter 115mm (4 <sup>1</sup> /2") x Depth<br>1 metre (39 <sup>1</sup> /4") chain included | 9 40mm (1 1/2")            |         |
| Technical data sheet available                                                                                         |                            |         |

1 Bright Gold/2 Bronzed/3 Burnt Silver/4 French Brass Custom finishes available CONSTRUCTED FROM Forged steel with decorative finish

NET WEIGHT

LAMPSHADE

MAX WATTAGE

LAMP VOLTAGE FLEX 10.3kg 7" Miro Cylinder

7" x 7" x 18" 178mm x 178mm x 457mm 3 x 25W

22 3/4 lb

3 x G9 Halogen bulb 220-240 V Braided silk flex in gold (gold/ brass) or charcoal (bronzed/silver)

© Porta Romana Limited