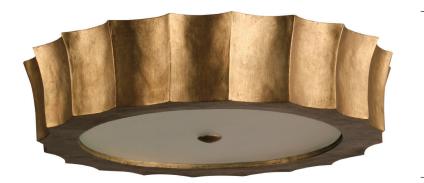

## PORTA ROMANA

H 120mm / 4 3/4"

W 550mm / 21 3/4"

1, French Brass with Champagne Perspex diffuser

## MCL31 SCALLOPED BULKHEAD

| HEIGHT<br>WIDTH                | 120mm<br>550mm             | 4 <sup>3</sup> /4"<br>21 <sup>3</sup> /4" | CONSTRUCTED FROM<br>Cast composite and steel with decorative finish and perspex |                             |           |
|--------------------------------|----------------------------|-------------------------------------------|---------------------------------------------------------------------------------|-----------------------------|-----------|
| Technical data sheet available |                            |                                           | NET WEIGHT                                                                      | 5.2kg                       | 11 1/2 lb |
|                                |                            |                                           | MAX WATTAGE<br>LAMP                                                             | 3 x 25W<br>3 x G9 Halogen I | oulb      |
|                                |                            |                                           | VOLTAGE                                                                         | 220-240 V                   |           |
| FINISHES                       |                            |                                           |                                                                                 |                             |           |
| 1 French Brass with Champag    | ine (pictured) Perspex dif | fuser                                     |                                                                                 |                             |           |
| 2 Plaster White with Frosted   | Perspex diffuser           |                                           |                                                                                 |                             |           |
|                                |                            |                                           |                                                                                 |                             |           |