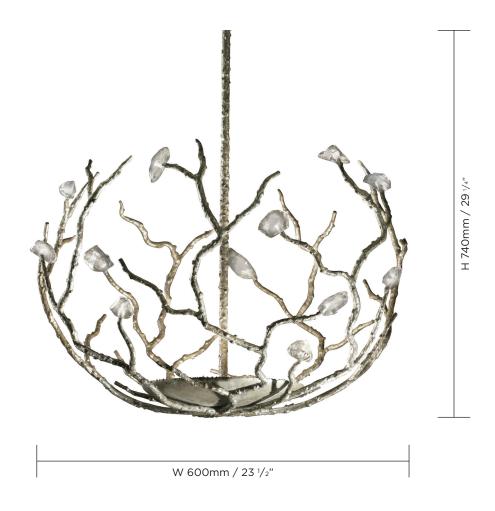

## MCL18L LARGE BLOSSOM CHANDELIER

TOTAL DROP 1825mm 71 3/4"

(including ceiling rose, 1 metre of chain and fixture)

MINIMUM DROP 880mm 34 3/4"

(including ceiling rose, minimum amount of chain possible and fixture)

CEILING ROSE DIMENSIONS

Diameter 115mm (4  $^{1}/^{2}$ ") x Depth 40mm (1  $^{1}/^{2}$ ")

1 metre (39  $^{1}/_{4}$ ") chain included

Technical data sheet available

FINISHES

1 Decayed Silver/2 White Gold with Glass detail

Custom finishes available

CONSTRUCTED FROM

Forged steel with decorative finish and glass

NET WEIGHT 6.5kg 14 1/4 lb

LAMPS 3 x G9 Halogen bulb

MAX WATTAGE 3 x 25W

VOLTAGE 220-240 V

FLEX Braided silk flex in grey