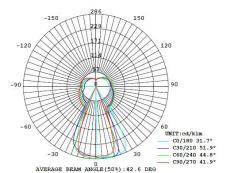

### Material

frosted glass, steel

**Light Source** LED 6 x 6W 3000K CRI90 1270lm