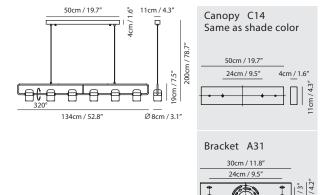

## **Ling Pendant PL6**

## Model

SLD-80PF6

### Material

frosted glass, steel

**Light Source** LED 6 x 6W 3000K CRI90 1270lm

# Weight

7.5kg / 16.5lb