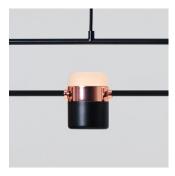

# LING

With a harmonious mingle of minimalism, let the LING shine through. Inspired by the beauty of patterned metal fences built around balconies and windows, LING is a nostalgic well-orchestrated interlude. With an embedded LED light source the LING's adjustable pendant gracefully creates the perfect ever-changing lighting configuration to suit your various needs. With an airy grace, the LING provides ample lighting yet remains clean and seamless.

By Li, Hui Lun 李慧倫

matt black + copper ring

matt white + matt brass ring

### Material

frosted glass, steel

**Light Source** LED 6 x 6W 3000K CRI90 1270lm