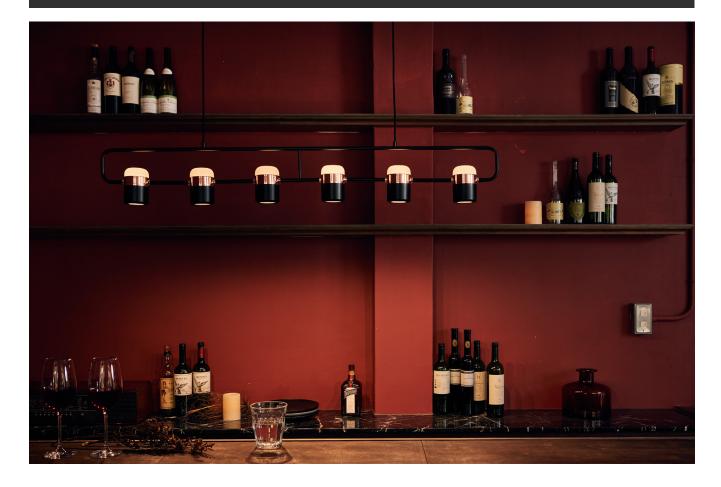

# LING

With a harmonious mingle of minimalism, let the LING shine through. Inspired by the beauty of patterned metal fences built around balconies and windows, LING is a nostalgic well-orchestrated interlude. With an embedded LED light source the LING's adjustable pendant gracefully creates the perfect ever-changing lighting configuration to suit your various needs. With an airy grace, the LING provides ample lighting yet remains clean and seamless.

## **Ling Pendant PL6**

### Material

frosted glass, steel

**Light Source** LED 6 x 6W 3000K CRI90 1270lm

### Color