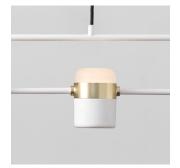

# LING

With a harmonious mingle of minimalism, let the LING shine through. Inspired by the beauty of patterned metal fences built around balconies and windows, LING is a nostalgic well-orchestrated interlude. With an embedded LED light source the LING's adjustable pendant gracefully creates the perfect ever-changing lighting configuration to suit your various needs. With an airy grace, the LING provides ample lighting yet remains clean and seamless.

By Li, Hui Lun 李慧倫

matt black + copper ring

matt white + matt brass ring

### Material

frosted glass, steel

**Light Source** LED 6 x 6W 3000K CRI90 1270lm