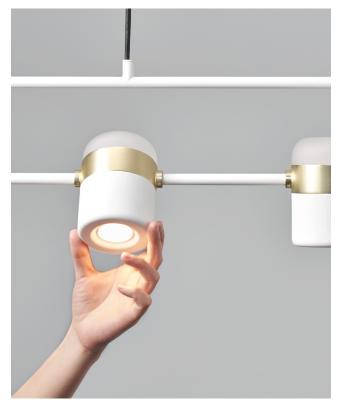

# LING

With a harmonious mingle of minimalism, let the LING shine through. Inspired by the beauty of patterned metal fences built around balconies and windows, LING is a nostalgic well-orchestrated interlude. With an embedded LED light source the LING's adjustable pendant gracefully creates the perfect ever-changing lighting configuration to suit your various needs. With an airy grace, the LING provides ample lighting yet remains clean and seamless.

By Li, Hui Lun 李慧倫

matt black + copper ring

matt white + matt brass ring

### Driver

Built-in dimmable driver (Triac dimming)