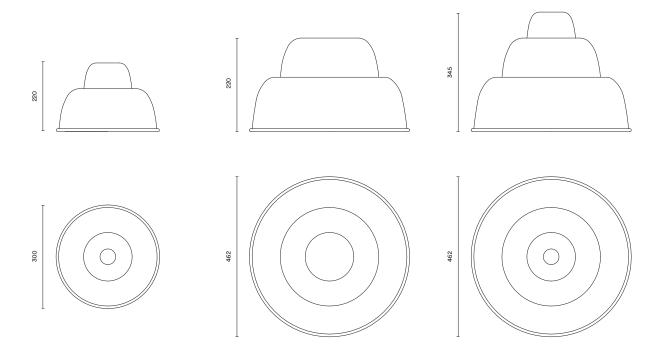

## **Technical Specifications**

Dimensions: Large 345 x Ø462 mm; Requires bulb E27 Max 60W Dimensions: Medium 220 x Ø462 mm; Requires bulb E27 Max 60W Dimensions: Small 200 x Ø300 mm; Requires bulb E27 Max 60W