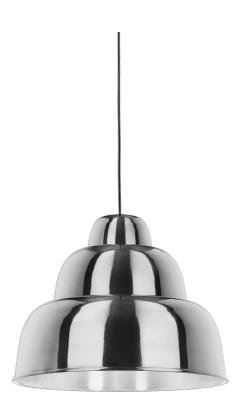

## by Form Us With Love

The Levels lamp's bold, rounded shades are made by pushing spun metal sheets around a rotating mandrel until they achieve perfect form. The shades are then folded to allow the three differently sized pieces to hang from one another.

This creates not only a cascading, tiered effect but allows the shades to be stacked inside one another for ease of transportation—and, as ever with designers Form Us With Love, no tools are required for assembly.

The fabric-covered cable provides a contrasting flourish.