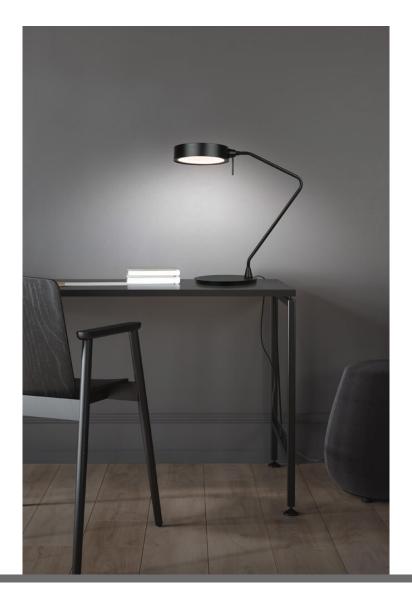

# **LUMIA** | Lamp

The pure and elegant LUMIA lamp is both original and practical in its design. It is composed of a round base and fixed stand complemented by an adjustable head complete with integrated modular LED light to ensure a soft and consistent lighting atmosphere. Its height of 46cm makes it the ideal choice for a desk or sideboard. It comes in a black and grey lacquered finish and is also available in wall light version.

#### **STRUCTURE**

Satin Gray Black lacquered finish Round base and fixed stand -Adjustable head Black aluminium Aluminum box Ø190mm

### **ELECTRICAL EQUIPMENT**

Integrated modular LED light Led 14,5W/m - 2700K - 920lm - 14,5W LED 2 - IP20 with switch