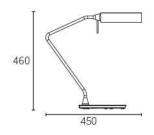

MIA** | Lamp

The pure and elegant LUMIA lamp is both original and practical in its design. It is composed of a round base and fixed stand complemented by an adjustable head complete with integrated modular LED light to ensure a soft and consistent lighting atmosphere. Its height of 46cm makes it the ideal choice for a desk or sideboard. It comes in a black and grey lacquered finish and is also available in wall light version.

ref. LP-2007-B0003-NR14

## **BROSSIER SADERNE**

#### **STRUCTURE**

Satin Gray Black lacquered finish Round base and fixed stand -Adjustable head Black aluminium Aluminum box Ø190mm

### **ELECTRICAL EQUIPMENT**

Integrated modular LED light Led 14,5W/m - 2700K - 920lm - 14,5W LED 2 - IP20 with switch

#### **DIMENSIONS IN MM**

Height: 460 Width: 220 Depth: 448