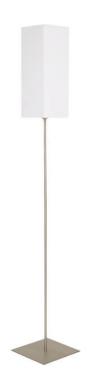

# LUKO | Floor Lamp

The LUKO offers a simple and elegant shape, ideal for modern living spaces. Its brushed chrome stand supports an elongated, high-standing rectangular lampshade made of white fabric. It stands at a height of 1.70 metres and can be positioned at the end of your sofa or otherwise given pride of place in your living room for optimum diffusion of light.

#### **STRUCTURE**

Brushed chrome finish
Square plate - Metal tube
White fabric
Square lampshade / Rectangular
170-170x170-170 H450