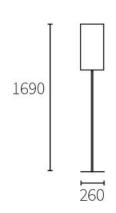

# LUKO | Floor Lamp

The LUKO offers a simple and elegant shape, ideal for modern living spaces. Its brushed chrome stand supports an elongated, high-standing rectangular lampshade made of white fabric. It stands at a height of 1.70 metres and can be positioned at the end of your sofa or otherwise given pride of place in your living room for optimum diffusion of light.

ref. LR-1-2-144

## **BROSSIER SADERNE**

#### **STRUCTURE**

Brushed chrome finish
Square plate - Metal tube
White fabric
Square lampshade / Rectangular
170-170x170-170 H450

### **ELECTRICAL EQUIPMENT**

12W LED - 30W Maxi 2 - IP20 Cord foot switch

#### **DIMENSIONS IN MM**

Height: 1690 Width: 260 Depth: 260