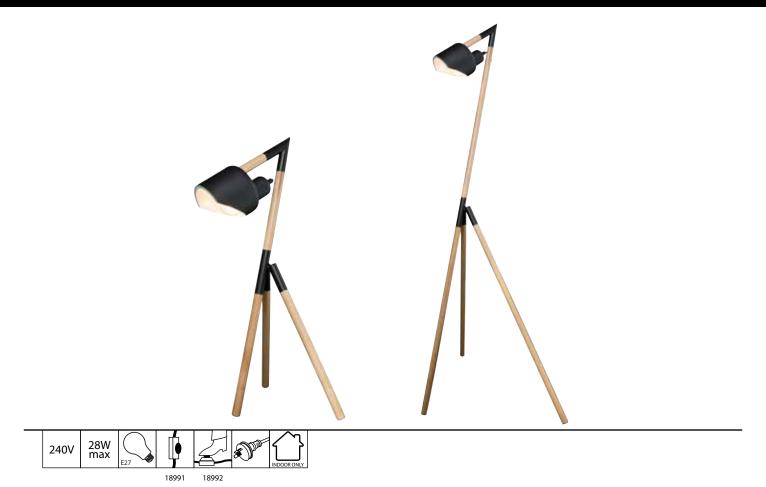

A unique interpretation of Retro revival.
Inspired by the iconic 1947 silhouette of the grasshopper lamp. The Kyoto exaggerates these lines by mirroring the sharp angles of the tripod legs in the upper section. Finished with a rounded cut away shade. Coordinating black details have been used throughout to highlight integral junctions of this piece.

## 12-Month Warranty

| Code:       | 18991/            | 18992/            |
|-------------|-------------------|-------------------|
| Туре:       | Table             | Floor             |
| 06<br>BLACK | 9 312641 189916 > | 9 312641 189923 > |