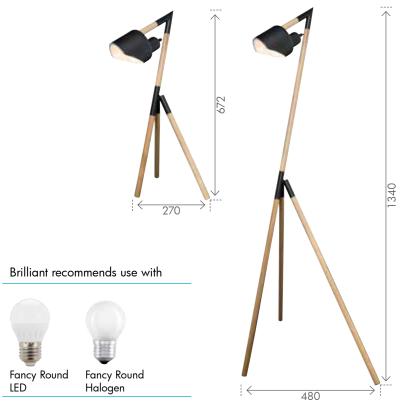

A unique interpretation of Retro revival.
Inspired by the iconic 1947 silhouette of the grasshopper lamp. The Kyoto exaggerates these lines by mirroring the sharp angles of the tripod legs in the upper section. Finished with a rounded cut away shade. Coordinating black details have been used throughout to highlight integral junctions of this piece.

## 12-Month Warranty

| Code:       | 18991/            | 18992/            |
|-------------|-------------------|-------------------|
| Туре:       | Table             | Floor             |
| 06<br>BLACK | 9 312641 189916 > | 9 312641 189923 > |