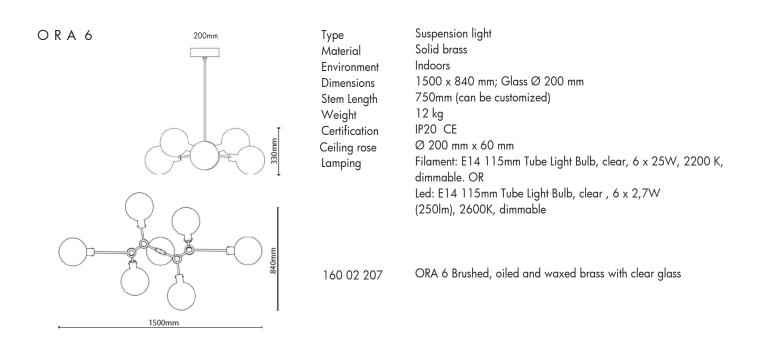

| ORA 8 | 200mm                                                                                                                                                                                                                                                                                                                                                                                                                                                                                                                                                                                                                                                                                                                                                                                                                                                                                                                                                                                                                                                                                                                                                                                                                                                                                                                                                                                                                                                                                                                                                                                                                                                                                                                                                                                                                                                                                                                                                                                                                                                                                                                         | Type<br>Material<br>Environment<br>Dimensions<br>Stem Length<br>Weight<br>Certification<br>Ceiling rose<br>Lamping | Suspension light<br>Solid brass<br>Indoors<br>2010 x 740 mm; Glass Ø 200 mm<br>750mm (can be customized)<br>12 kg<br>IP20 CE<br>Ø 200 mm x 60 mm<br>Filament: E14 115mm Tube Light Bulb, clear, 8 x 25W, 2200 K,<br>dimmable. OR<br>Led: E14 115mm Tube Light Bulb, clear , 8 x 2,7W<br>(250lm), 2600K, dimmable |
|-------|-------------------------------------------------------------------------------------------------------------------------------------------------------------------------------------------------------------------------------------------------------------------------------------------------------------------------------------------------------------------------------------------------------------------------------------------------------------------------------------------------------------------------------------------------------------------------------------------------------------------------------------------------------------------------------------------------------------------------------------------------------------------------------------------------------------------------------------------------------------------------------------------------------------------------------------------------------------------------------------------------------------------------------------------------------------------------------------------------------------------------------------------------------------------------------------------------------------------------------------------------------------------------------------------------------------------------------------------------------------------------------------------------------------------------------------------------------------------------------------------------------------------------------------------------------------------------------------------------------------------------------------------------------------------------------------------------------------------------------------------------------------------------------------------------------------------------------------------------------------------------------------------------------------------------------------------------------------------------------------------------------------------------------------------------------------------------------------------------------------------------------|--------------------------------------------------------------------------------------------------------------------|------------------------------------------------------------------------------------------------------------------------------------------------------------------------------------------------------------------------------------------------------------------------------------------------------------------|
|       | Adomin a state of the state of | 160 01 207                                                                                                         | ORA 8 Brushed, oiled and waxed brass with clear glass                                                                                                                                                                                                                                                            |