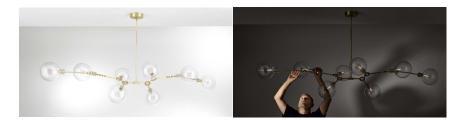

## Designed by Peter Straka Vienna 2016

Snaking across the ceiling like a constellation of stars, the glowing clear glass spheres that light up the ORA chandelier make for an impactful centerpiece.

Mouth blown by master craftsmen at a traditional glass workshop in Bavaria, each of the ORA's perfect glass spheres are linked together by a snaking network of solid brass stems and rings. This system of course is not just decorative, it allows the piece to be reworked into endless compositions, from simple to complex.