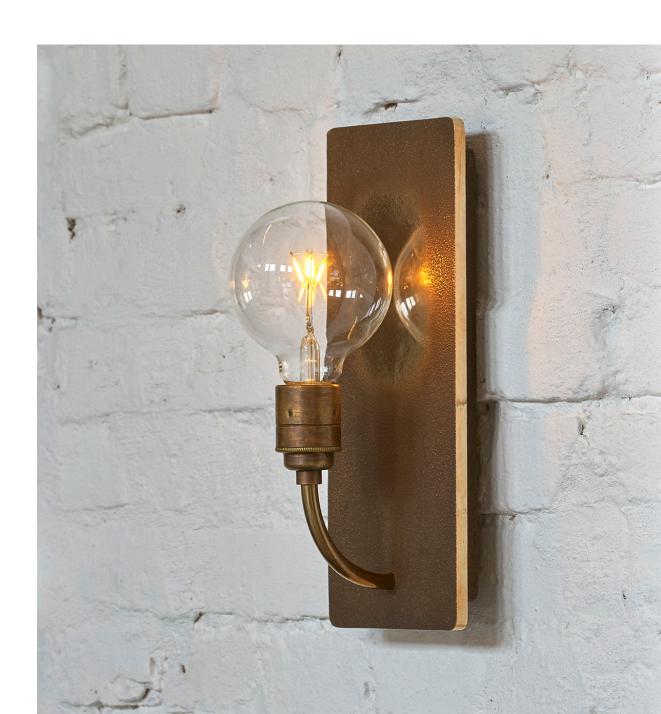

# what?

This lamp takes you right back to the early days when candles had barely been replaced by electrical lights. The beginning of a whole new era. What? is constructed with high quality materials that remind you of those times but they are now linked to modern times by the use of LED technology. The wall plate is cast in bronze with a high polished part in the center. This shiny part sits directly behind the filament LED light bulb and ensures that the light is spread around the room with that familiar good old-fashioned glow.

### WH.01.WA.BR

Dimensions

Wxdxh 13x13x30cm

Light source

#### LED filament Ø 95 mm / 2200K / 200 lm 200 lumen light bulb included

Lampholder

E27

Weight

Net. weight 4kg

Dimmable, dimmer not included