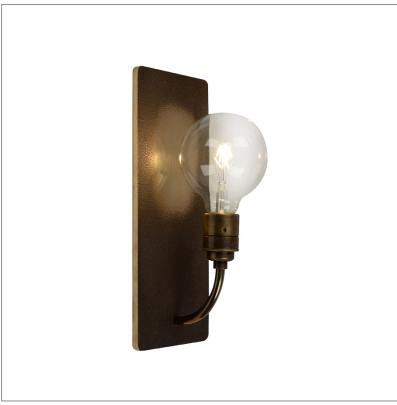

# what?

This lamp takes you right back to the early days when candles had barely been replaced by electrical lights. The beginning of a whole new era. What? is constructed with high quality materials that remind you of those times but they are now linked to modern times by the use of LED technology. The wall plate is cast in bronze with a high polished part in the center. This shiny part sits directly behind the filament LED light bulb and ensures that the light is spread around the room with that familiar good old-fashioned glow.

### WH.01.WA.BR

Dimensions

Wxdxh 13x13x30cm

Light source

#### LED filament Ø 95 mm / 2200K / 200 lm 200 lumen light bulb included

Lampholder

E27

Weight

Net. weight 4kg

Dimmable, dimmer not included