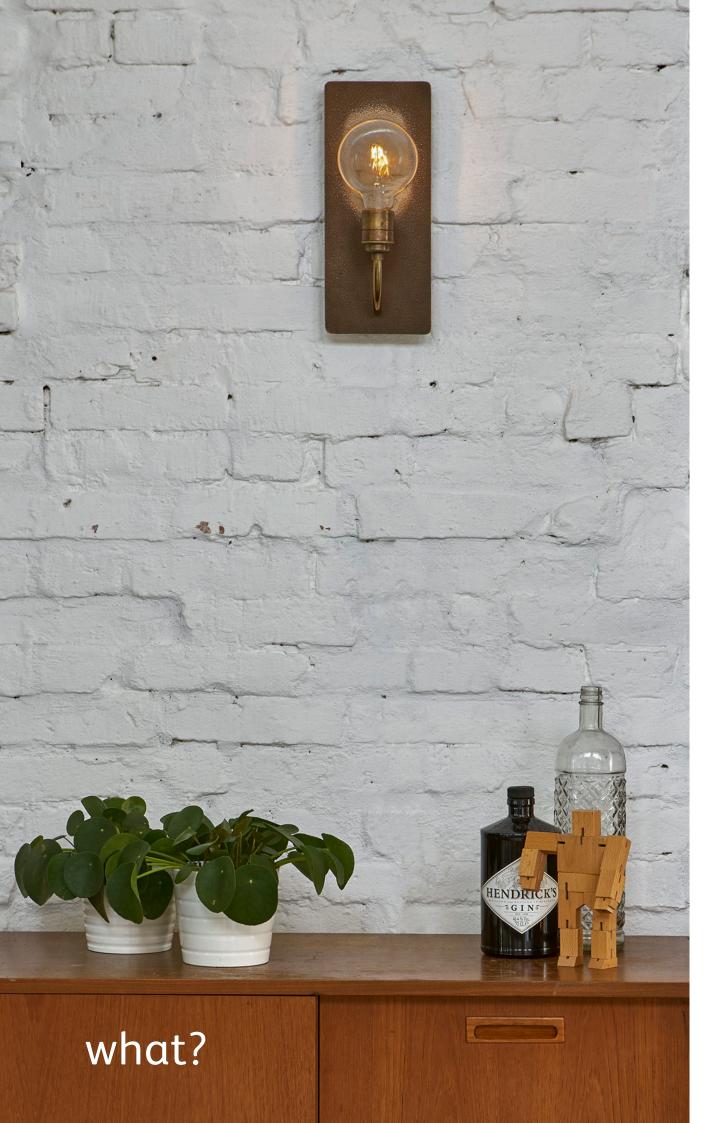

# what?

This lamp takes you right back to the early days when candles had barely been replaced by electrical lights. The beginning of a whole new era. What? is constructed with high quality materials that remind you of those times but they are now linked to modern times by the use of LED technology. The wall plate is cast in bronze with a high polished part in the center. This shiny part sits directly behind the filament LED light bulb and ensures that the light is spread around the room with that familiar good old-fashioned glow.

### wall lamp

color & material

BRbronze

WH.01.WA.BR

Order code

### WH.01.WA.BR

Dimensions

Wxdxh 13x13x30cm

Light source