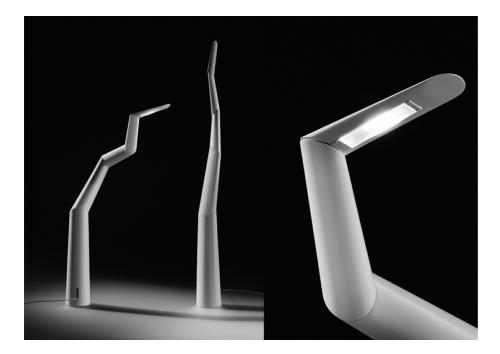

NÃO MAUDE

Spyre RON ARAD FÜR INGO MAURER, 2016

Steel, aluminium, plastics mat white lacquered. The Spyre is a unique luminaire, designed by Ron Arad for Ingo Maurer, and limited to 50 numbered pieces. The concept is derived and influenced from a larger Spyre sculpture. The fixture is made of five segments which can be rotated and adjusted to direct the light. It is fitted with a warm LED technology and an integrated On/Off sensor.

## More info

3D-printed. Each segment rotates almost 360°. Not dimmable.