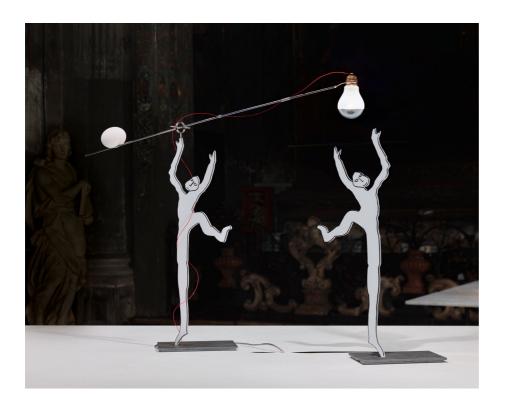

## Ru Ku Ku INGO MAURER 2016

Like a pair of balances, Ru Ku Ku poises a clear bulb and a large egg at the two ends of a metal rod. The table lamp has a height of  $60~\rm cm$  and is rotatable through  $360^\circ$ . A joint in the shape of a ring allows adjusting the angle of the horizontal rod. The clear bulb is partly covered with a thin white silicone shade.

### More info

Ru Ku Ku is be available in two versions, with the figure or with the simple rod. Dimmable. First produced in November 2016.