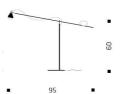

## Ru Ku Ku INGO MAURER 2016

Like a pair of balances, Ru Ku Ku poises a clear bulb and a large egg at the two ends of a metal rod. The table lamp has a height of  $60~\rm cm$  and is rotatable through  $360^\circ$ . A joint in the shape of a ring allows adjusting the angle of the horizontal rod. The clear bulb is partly covered with a thin white silicone shade.

### More info

Ru Ku Ku is be available in two versions, with the figure or with the simple rod. Dimmable. First produced in November 2016.