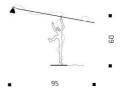

## Ru Ku Ku INGO MAURER 2016

Like a pair of balances, Ru Ku Ku poises a clear bulb and a large egg at the two ends of a metal rod. The table lamp has a height of  $60~\rm cm$  and is rotatable through  $360^\circ$ . A joint in the shape of a ring allows adjusting the angle of the horizontal rod. The clear bulb is partly covered with a thin white silicone shade.