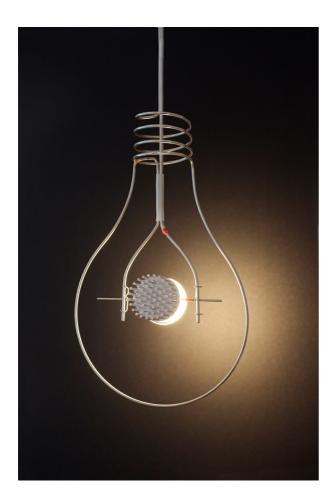

## Loop MICHEL SEMPELS 2015

Loop combines the unique, magical beauty of the incandescent bulb with cutting-edge LED technology. It is slender and light, made of a stainless steel wire. Stainless steel, brass, aluminium, plastic. The LED spot swivels through 360° on an horizontal axis.

## More info

Available since February 2016. On display in our Munich and NY showroom and at Design Post Cologne. The rod at the cooling device is a touch sensor to switch Loop on or off.