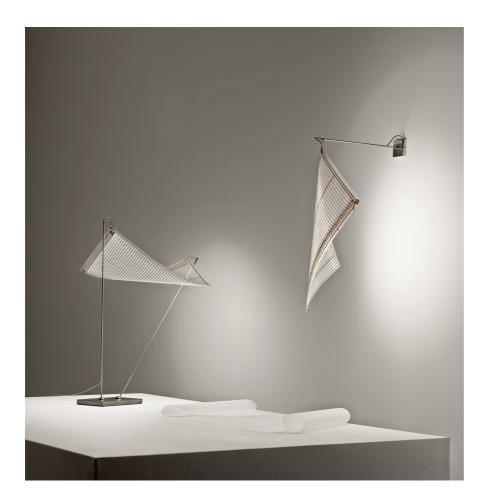

Dew Drops Table INGO MAURER TEAM 2013

Transparent plastic sheet with 750 integrated LEDs, metal. Two rods, adjustable via ball-joints mounted on the base.

## Light source

 $23\,\text{W}$ , LED,  $3000\,\text{K}$ ,  $2600\,\text{Im}$ , CRI 90, EEC A. The sheet with built-in LEDs is exchangeable by the user. According to the manufacturer, LEDs of this class have an average life of  $50\,000\,\text{to}\,60\,000\,\text{hours}$ .

## Technical data

For 100 - 240 volts,  $50/60\,Hz$ , (wide-range input power supply) secondary output 48 volts. With plug-in transformer.

## More info

With dimmable touch sensor switch on the sheet. Continuously dimmable. First samples shipped in October 2014. On display at our New York and Munich showroom.