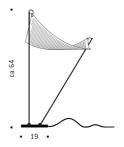

Dew Drops Table INGO MAURER TEAM 2013

Transparent plastic sheet with 750 integrated LEDs, metal. Two rods, adjustable via ball-joints mounted on the base.