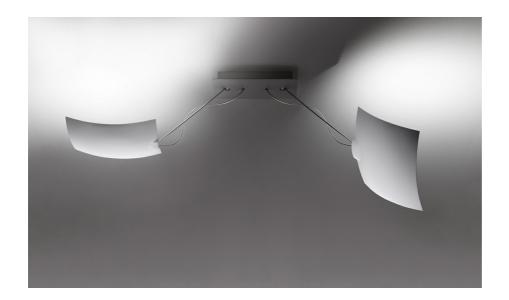

## 2x18x18 INGO MAURER UND TEAM 2016

The twin version of 18x18. Lamp shade in powder-coated aluminium; stainless steel, plastic. Two ball-joints provide high flexibility.

## More info

2x18x18 is suitable for use as ceiling or wall light. Available since December 2016. On display in our Munich showroom. Recommended dimmer for 230 Volt: Busch-Jaeger 6523 U. Recommended dimmer for 125 Volt: Lutron MACL 153MWH.