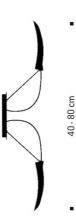

## 2x18x18 INGO MAURER UND TEAM 2016

The twin version of 18x18. Lamp shade in powder-coated aluminium; stainless steel, plastic. Two ball-joints provide high flexibility.