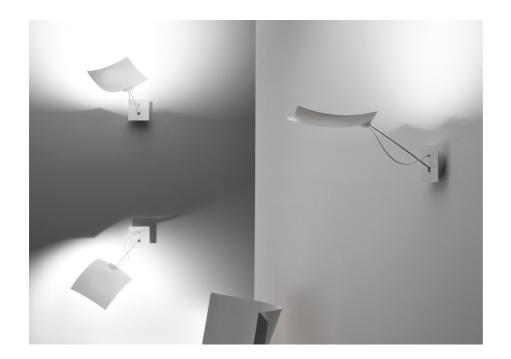

18x18 INGO MAURER UND TEAM 2015

Lamp shade in powder-coated aluminium; stainless steel, plastic. Two ball-joints provide high flexibility. Line voltage LED. 18 x 18 is also available with cable and switch. The 110 - 125 volts version is delivered with adapter plate to cover standard U.S. 4 inch octagonal junction boxes.

## More info

18 x 18 is suitable for use as ceiling or wall light. Available since middle of December 2015. On display in our showrooms. Recommended dimmer for 230 Volt: Busch-Jaeger 6523 U. Recommended dimmer for 125 Volt: Lutron MACL 153M WH.