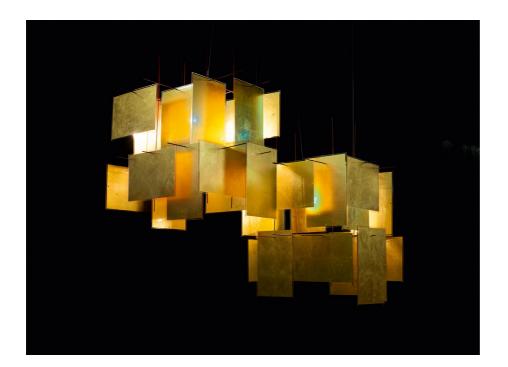

1000 Karat Blau AXEL SCHMID 2009/2016

1000 Karat Blau is a large impressive pendant lamp with the appearance of a lighting object. The shades, made of gold leaf and acrylic glass, reflect the light again and again and create an extraordinary warm atmosphere. A stunning piece for homes or other places designed to be welcoming and relaxing. As with the smaller 24 Karat Blau, part of Ingo Maurer's collection since 2005, short-wave blue light passes through the gold molecules, making the filament appear blue. Combine several 1000 Karat Blau to create unique clusters.

## More info

Available since November 2016. Combine two or more 1000 Karat Blau to form an impressive cluster. The photo on the top shows two 1000 Karat Blau. Use 1000 Karat with 18 shades for clusters of at least two 1000 Karat Blau and the version with 20 shades for single installations. On display in our Munich and New York showroom.