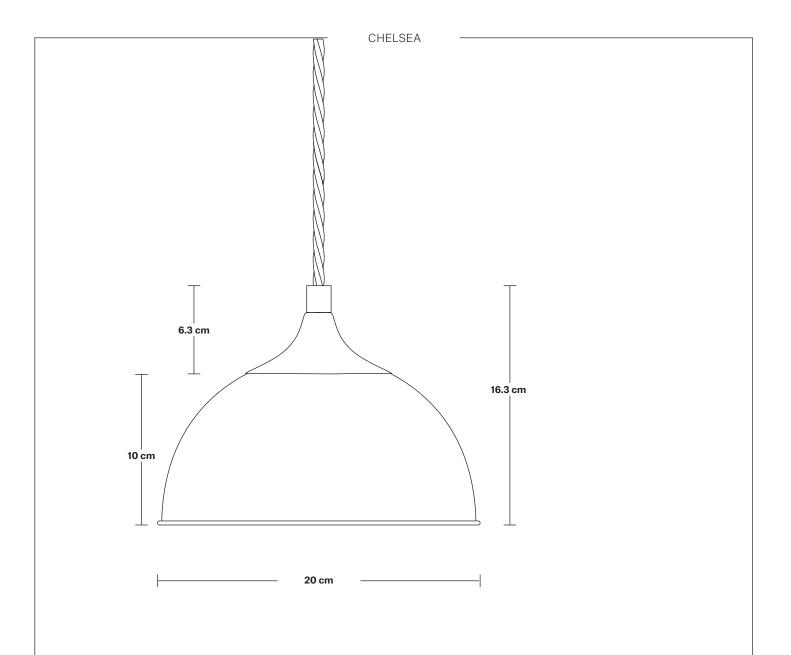

## Chelsea Dome Pendant - 8 Inch

| SPECIFICATIONS                                                                                                                         | INFORMATION                                                                       | DIMENSIONS                                             |
|----------------------------------------------------------------------------------------------------------------------------------------|-----------------------------------------------------------------------------------|--------------------------------------------------------|
| We meet all UK and EU lighting and safety regulations.                                                                                 | Product Code: CH-DP8                                                              | <b>H:</b> 117.5 cm x <b>W:</b> 20 cm x <b>D:</b> 10 cm |
| Our products are hand finished to ensure an authentic vintage look and therefore the may vary slightly from those shown in the images. | Finishes: Yellow, Orange, Burgundy, Sage Green, Dark Green, Turquoise, Dark Blue. | Shade Diameter: 20 cm / 8"                             |
|                                                                                                                                        |                                                                                   | Shade Height: 10 cm / 4"                               |
|                                                                                                                                        | Ready to be installed, installation required.                                     | Holder Diameter: 9.5 cm / 3.7"                         |
| <b>Bulb Required:</b> Standard screw (E27) fitting, max 40W.                                                                           | Wall mount screws not included.                                                   | Holder Diameter: 9.5 cm / 3.7                          |
|                                                                                                                                        | Flex: 1m Black Twisted Fabric Flex.                                               | Holder Height: 6.3 cm / 2.5"                           |
| Shade Weight: 0.4 kg                                                                                                                   |                                                                                   | Ceiling Rose Diameter: 7.8 cm / 3.1"                   |
| Holder Weight: 0.26 kg                                                                                                                 | Holder Finishes: Pewter, Black.                                                   | Ceiling Rose Height: 2 cm / 1.8"                       |
| Maximum Weight: 0.66 kg                                                                                                                | ·                                                                                 |                                                        |
|                                                                                                                                        | i Industville —                                                                   |                                                        |