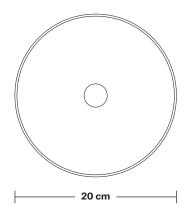

## Dome - 8 Inch

| SPECIFICATIONS                                                                                                                             | INFORMATION                                                                       | DIMENSIONS                                          |
|--------------------------------------------------------------------------------------------------------------------------------------------|-----------------------------------------------------------------------------------|-----------------------------------------------------|
| We meet all UK and EU lighting and safety regulations.                                                                                     | Product Code: D8-S0                                                               | <b>H:</b> 10 cm x <b>W:</b> 20 cm x <b>D:</b> 20 cm |
|                                                                                                                                            | Finishes: Yellow, Orange, Burgundy, Sage Green, Dark Green, Turquoise, Dark Blue. | Shade Diameter: 20 cm / 8"                          |
| Our products are hand finished to ensure an<br>uthentic vintage look and therefore the may<br>ary slightly from those shown in the images. |                                                                                   | Shade Height: 10 cm / 4"                            |
| Weight: 0.4 kg                                                                                                                             | -                                                                                 |                                                     |
|                                                                                                                                            | -                                                                                 |                                                     |
|                                                                                                                                            |                                                                                   |                                                     |
|                                                                                                                                            | INDUSTVILLE _                                                                     |                                                     |
|                                                                                                                                            | INDOSIATETE                                                                       |                                                     |