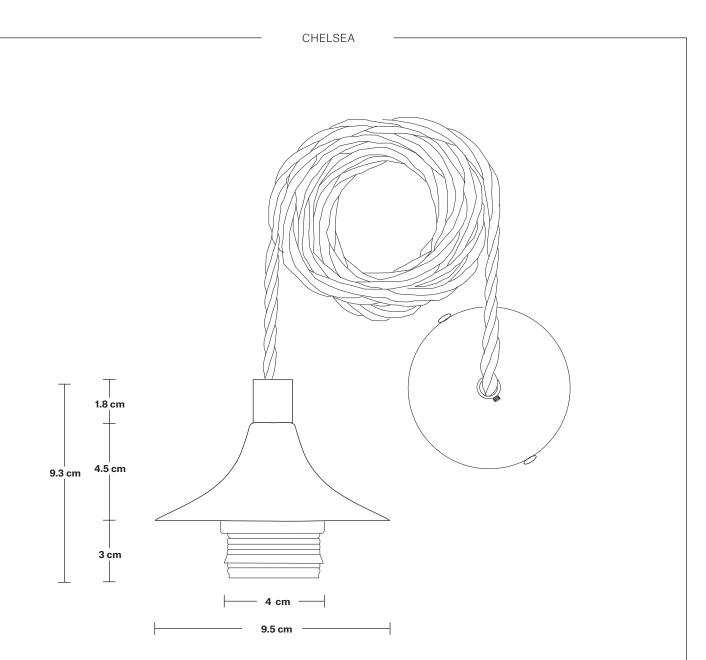

## Chelsea Cord Set ES E27 Bulb Holder

| SPECIFICATIONS                                                                                                                                                                                                     | INFORMATION                                   | DIMENSIONS                                               |
|--------------------------------------------------------------------------------------------------------------------------------------------------------------------------------------------------------------------|-----------------------------------------------|----------------------------------------------------------|
| We meet all UK and EU lighting and                                                                                                                                                                                 | Product Code: CH-CS                           | <b>H:</b> 110.3 cm x <b>W:</b> 9.3 cm x <b>D:</b> 9.5 cm |
| Safety regulations.  Our products are hand finished to ensure an authentic vintage look and therefore the may vary slightly from those shown in the images.  Bulb Required: Standard screw (E27) fitting, max 40W. | Finishes: Pewter, Black.                      | Holder Diameter: 9.5 cm / 3.7"                           |
|                                                                                                                                                                                                                    | Ready to be installed, installation required. | Holder Height: 9.3 cm / 3.6"                             |
|                                                                                                                                                                                                                    | - Wall mount screws not included.             | Holder Width: 9.5 cm / 3.7"                              |
|                                                                                                                                                                                                                    | Flex: 1m Black Twisted Fabric Flex.           | Ceiling Rose Diameter: 7.8 cm / 3.1"                     |
| Weight: 0.3 kg                                                                                                                                                                                                     |                                               | Ceiling Rose Height: 2 cm / 1.8"                         |