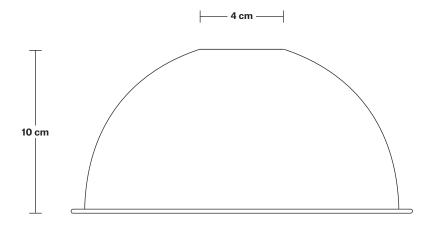

## Dome - 8 Inch

| SPECIFICATIONS                                                                                                                             | INFORMATION                                                                       | DIMENSIONS                                          |
|--------------------------------------------------------------------------------------------------------------------------------------------|-----------------------------------------------------------------------------------|-----------------------------------------------------|
| We meet all UK and EU lighting and safety regulations.                                                                                     | Product Code: D8-S0                                                               | <b>H:</b> 10 cm x <b>W:</b> 20 cm x <b>D:</b> 20 cm |
|                                                                                                                                            | Finishes: Yellow, Orange, Burgundy, Sage Green, Dark Green, Turquoise, Dark Blue. | Shade Diameter: 20 cm / 8"                          |
| Our products are hand finished to ensure an<br>uthentic vintage look and therefore the may<br>ary slightly from those shown in the images. |                                                                                   | Shade Height: 10 cm / 4"                            |
| Weight: 0.4 kg                                                                                                                             | -                                                                                 |                                                     |
|                                                                                                                                            | -                                                                                 |                                                     |
|                                                                                                                                            |                                                                                   |                                                     |
|                                                                                                                                            | INDUSTVILLE _                                                                     |                                                     |
|                                                                                                                                            | INDOSIATETE                                                                       |                                                     |