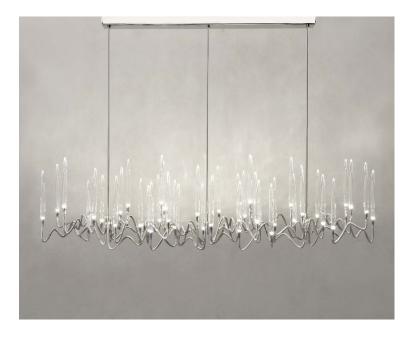

Inspired by Arabic calligraphic art and the icon of the classical candelabrum is II Pezzo 3, a collection of lamps with a handforged brass structure and elegant "candles" crafted from handblown crystal. The candles are illuminated by an ultra-modern LED source creating a sophisticated and romantic light. Each lamp is numbered and hides its own identity stamp that seals and guarantees the authenticity and uniqueness.

## **Specifications**

| II Pezzo 3 Long Chandelier   | 200 cm/78.7''- 42 × LED light                                                                                                |
|------------------------------|------------------------------------------------------------------------------------------------------------------------------|
| Diffusers                    | crystal                                                                                                                      |
| Light source - EU            | LED light – dimmable – 400 lumens each                                                                                       |
| Light source - US            | LED light – dimmable – 320 lumens each                                                                                       |
| Dimming                      | 230v/110v Triac dimmable drivers                                                                                             |
| Light color                  | 2.700°K (warm)                                                                                                               |
| Color accuracy               | CRI > 90                                                                                                                     |
| Total LED light output - EU  | 16.800 lumens (approx 840 halogen watts)                                                                                     |
| Total LED light output - US  | 13.440 lumens (approx 672 halogen watts)                                                                                     |
| Total power consumption - EU | I 32 watts                                                                                                                   |
| Total power consumption - US | 88 watts                                                                                                                     |
| Electric                     | Available for European (230v) or US (110v) electric. All electric equipment and ceiling canopy are included.                 |
| Standard overall heigh       | From 135 cm/53.1" to 100 cm/39.3".  Please specify overall height on order.  Custom overall height on request.               |
| Canopy                       | Rectangular canopy                                                                                                           |
| Cleaning instructions        | Clean with a soft dry or slightly damp cloth. Do not use solvents. Always switch off the electricity supply before cleaning. |
| Weight and packaging         | 35 kg <b>kg</b>                                                                                                              |
|                              | 48 kg kg                                                                                                                     |
|                              | Carton box 226x56x76 cm                                                                                                      |