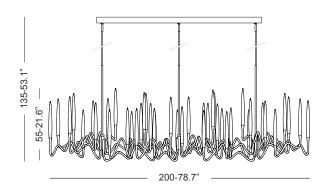

## **Specifications**

| II Pezzo 3 Long Chandelier   | 200 cm/78.7''- 42 × LED light                                                                                                |
|------------------------------|------------------------------------------------------------------------------------------------------------------------------|
| Diffusers                    | crystal                                                                                                                      |
| Light source - EU            | LED light – dimmable – 400 lumens each                                                                                       |
| Light source - US            | LED light – dimmable – 320 lumens each                                                                                       |
| Dimming                      | 230v/110v Triac dimmable drivers                                                                                             |
| Light color                  | 2.700°K (warm)                                                                                                               |
| Color accuracy               | CRI > 90                                                                                                                     |
| Total LED light output - EU  | 16.800 lumens (approx 840 halogen watts)                                                                                     |
| Total LED light output - US  | 13.440 lumens (approx 672 halogen watts)                                                                                     |
| Total power consumption - EU | I 32 watts                                                                                                                   |
| Total power consumption - US | 88 watts                                                                                                                     |
| Electric                     | Available for European (230v) or US (110v) electric. All electric equipment and ceiling canopy are included.                 |
| Standard overall heigh       | From 135 cm/53.1" to 100 cm/39.3".  Please specify overall height on order.  Custom overall height on request.               |
| Canopy                       | Rectangular canopy                                                                                                           |
| Cleaning instructions        | Clean with a soft dry or slightly damp cloth. Do not use solvents. Always switch off the electricity supply before cleaning. |
| Weight and packaging         | 35 kg <b>kg</b>                                                                                                              |
|                              | 48 kg kg                                                                                                                     |
|                              | Carton box 226x56x76 cm                                                                                                      |