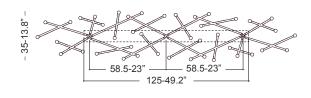

## **Specifications**

| II Pezzo 3 Long Chandelier   | 200 cm/78.7''- 42 × LED light                                                                                                |
|------------------------------|------------------------------------------------------------------------------------------------------------------------------|
| Diffusers                    | crystal                                                                                                                      |
| Light source - EU            | LED light – dimmable – 400 lumens each                                                                                       |
| Light source - US            | LED light – dimmable – 320 lumens each                                                                                       |
| Dimming                      | 230v/110v Triac dimmable drivers                                                                                             |
| Light color                  | 2.700°K (warm)                                                                                                               |
| Color accuracy               | CRI > 90                                                                                                                     |
| Total LED light output - EU  | 16.800 lumens (approx 840 halogen watts)                                                                                     |
| Total LED light output - US  | 13.440 lumens (approx 672 halogen watts)                                                                                     |
| Total power consumption - EU | I 32 watts                                                                                                                   |
| Total power consumption - US | 88 watts                                                                                                                     |
| Electric                     | Available for European (230v) or US (110v) electric. All electric equipment and ceiling canopy are included.                 |
| Standard overall heigh       | From 135 cm/53.1" to 100 cm/39.3".  Please specify overall height on order.  Custom overall height on request.               |
| Canopy                       | Rectangular canopy                                                                                                           |
| Cleaning instructions        | Clean with a soft dry or slightly damp cloth. Do not use solvents. Always switch off the electricity supply before cleaning. |
| Weight and packaging         | 35 kg <b>kg</b>                                                                                                              |
|                              | 48 kg kg                                                                                                                     |
|                              | Carton box 226x56x76 cm                                                                                                      |