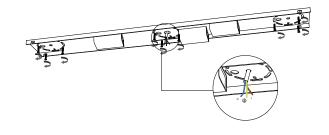

## **Specifications**

| II Pezzo 3 Long Chandelier   | 200 cm/78.7''- 42 × LED light                                                                                                |
|------------------------------|------------------------------------------------------------------------------------------------------------------------------|
| Diffusers                    | crystal                                                                                                                      |
| Light source - EU            | LED light – dimmable – 400 lumens each                                                                                       |
| Light source - US            | LED light – dimmable – 320 lumens each                                                                                       |
| Dimming                      | 230v/110v Triac dimmable drivers                                                                                             |
| Light color                  | 2.700°K (warm)                                                                                                               |
| Color accuracy               | CRI > 90                                                                                                                     |
| Total LED light output - EU  | 16.800 lumens (approx 840 halogen watts)                                                                                     |
| Total LED light output - US  | 13.440 lumens (approx 672 halogen watts)                                                                                     |
| Total power consumption - EU | I 32 watts                                                                                                                   |
| Total power consumption - US | 88 watts                                                                                                                     |
| Electric                     | Available for European (230v) or US (110v) electric. All electric equipment and ceiling canopy are included.                 |
| Standard overall heigh       | From 135 cm/53.1" to 100 cm/39.3".  Please specify overall height on order.  Custom overall height on request.               |
| Canopy                       | Rectangular canopy                                                                                                           |
| Cleaning instructions        | Clean with a soft dry or slightly damp cloth. Do not use solvents. Always switch off the electricity supply before cleaning. |
| Weight and packaging         | 35 kg <b>kg</b>                                                                                                              |
|                              | 48 kg kg                                                                                                                     |
|                              | Carton box 226x56x76 cm                                                                                                      |