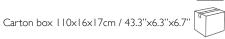

## Available Finishes

Specifications

| II Pezzo 12 Wall Sconce | 10 cm/3.9''– 4 x LED light – ADA Compliant            |
|-------------------------|-------------------------------------------------------|
| Diffusers               | solid lead crystal                                    |
| Light source            | 4 LED light (3 watts each):                           |
|                         | 2 LEDs on crystal, I LED at the bottom and I on top   |
| Dimming                 | optional                                              |
| Light color             | 2.700°K (warm)                                        |
| Color accuracy          | CRI > 90                                              |
| Total LED light output  | 1.500 lumens                                          |
| Total power consumption | n 12 watts                                            |
| Electric                | Available for European (230v) or                      |
|                         | US (110v) electric. All electric equipment are inclu- |
|                         | ded, power supply to be installed in remote.          |
| Standard heigh          | 85cm/33.5"                                            |
|                         | Custom height on request.                             |
| Cleaning instructions   | Clean with a soft dry or slightly damp                |
|                         | cloth. Do not use solvents. Always switch             |
|                         | off the electricity supply before cleaning.           |
| Weight and packaging    | 4.5 kg <b>k</b> g                                     |
|                         | <b>3</b>                                              |