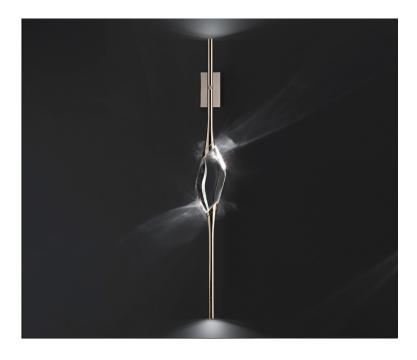

A female figure carrying in her womb the light.

Il Pezzo 12 is a female figure suspended in the air, carrying in her womb the light. It's nimble, refined, addictive. The solid crystal, illuminated by LEDs, creates suggestive refractions and it's suspended between brass stems finished in contrasting colours. Each lamp is numbered and hides its own identity stamp that seals and guarantees the authenticity and uniqueness.