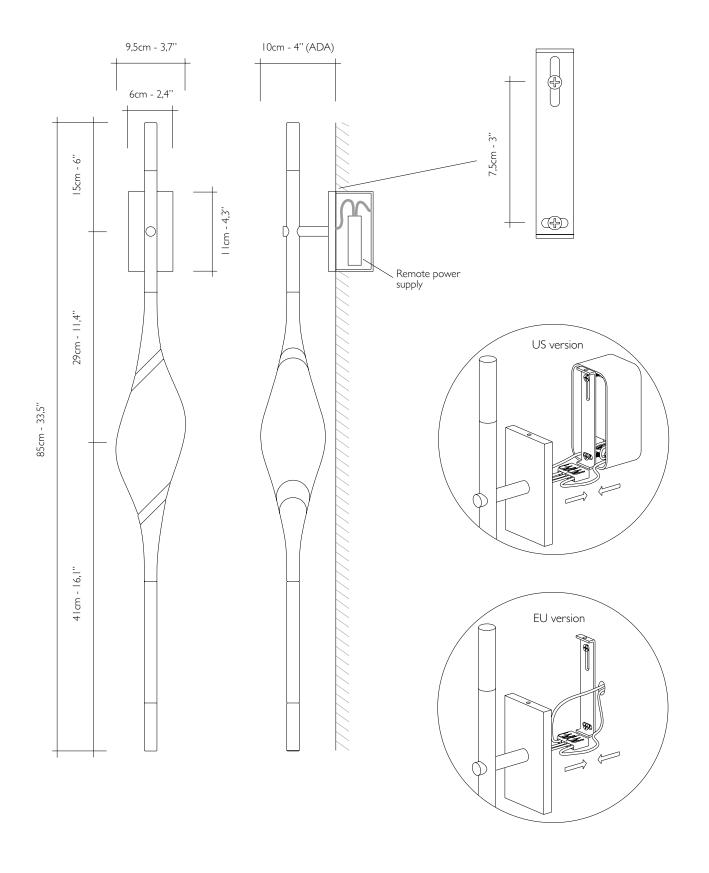

## Available Finishes

Specifications

| II Pezzo 12 Wall Sconce | 10 cm/3.9''– 4 x LED light – ADA Compliant            |
|-------------------------|-------------------------------------------------------|
| Diffusers               | solid lead crystal                                    |
| Light source            | 4 LED light (3 watts each):                           |
|                         | 2 LEDs on crystal, I LED at the bottom and I on top   |
| Dimming                 | optional                                              |
| Light color             | 2.700°K (warm)                                        |
| Color accuracy          | CRI > 90                                              |
| Total LED light output  | 1.500 lumens                                          |
| Total power consumption | n 12 watts                                            |
| Electric                | Available for European (230v) or                      |
|                         | US (110v) electric. All electric equipment are inclu- |
|                         | ded, power supply to be installed in remote.          |
| Standard heigh          | 85cm/33.5"                                            |
|                         | Custom height on request.                             |
| Cleaning instructions   | Clean with a soft dry or slightly damp                |
|                         | cloth. Do not use solvents. Always switch             |
|                         | off the electricity supply before cleaning.           |
| Weight and packaging    | 4.5 kg <b>k</b> g                                     |
|                         | <b>3</b>                                              |