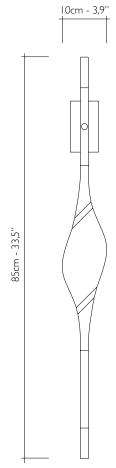

## Available Finishes

Specifications

| II Pezzo 12 Wall Sconce | 10 cm/3.9''– 4 x LED light – ADA Compliant            |
|-------------------------|-------------------------------------------------------|
| Diffusers               | solid lead crystal                                    |
| Light source            | 4 LED light (3 watts each):                           |
|                         | 2 LEDs on crystal, I LED at the bottom and I on top   |
| Dimming                 | optional                                              |
| Light color             | 2.700°K (warm)                                        |
| Color accuracy          | CRI > 90                                              |
| Total LED light output  | 1.500 lumens                                          |
| Total power consumption | n 12 watts                                            |
| Electric                | Available for European (230v) or                      |
|                         | US (110v) electric. All electric equipment are inclu- |
|                         | ded, power supply to be installed in remote.          |
| Standard heigh          | 85cm/33.5"                                            |
|                         | Custom height on request.                             |
| Cleaning instructions   | Clean with a soft dry or slightly damp                |
|                         | cloth. Do not use solvents. Always switch             |
|                         | off the electricity supply before cleaning.           |
| Weight and packaging    | 4.5 kg <b>k</b> g                                     |
|                         | <b>3</b>                                              |