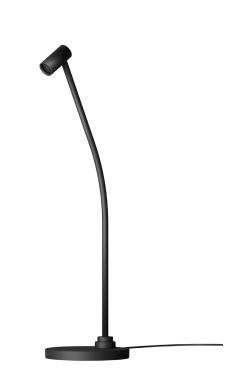

## Halley Table Storta

Halley Table Storta (crooked) is a table lamp with built-in USB cable, ideal both as a bedside lamp and as a desk lamp. It develops on a slightly bent rod that allows optimal adjustment of the light beam.