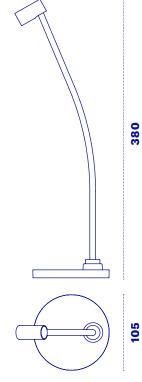

## Halley Table Storta

Halley Table Storta (crooked) is a table lamp with built-in USB cable, ideal both as a bedside lamp and as a desk lamp. It develops on a slightly bent rod that allows optimal adjustment of the light beam.