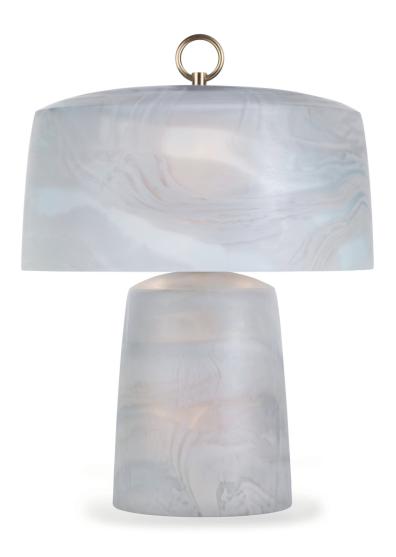

### **DESCRIPTION**

Hyades is inspired by the shape of the classical lanterns from the Far East and it is completely hand made following the ancient techniques of Murano glassmaking. The glass shade is produced by a traditional process in the furnace, where a series of coloured glass rods are fused on a mass that is superimposed on an internal layer of white opal glass in order to create a series of veins similar to those of marble. After the tempering process the glass it is passed by a band to obtain the matt finish. Like all Armani/Casa lamps, Hyades requires a power supply box (to be bought separately) to work.

MADE IN ITALY

DIMENSIONS

Ø 36 x 49 h cm - Inch Ø 14.2 x 19.3 h

**FINISHES** 

Dove Grey Murano Glass / Smoked Gold