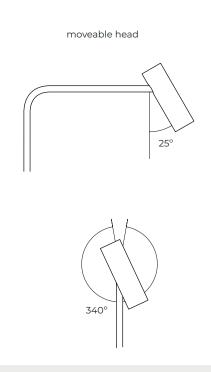

# HERON FLOOR

Designed by the Belgian designer Michaël Verheyden for CTO Lighting, the Heron has a quiet luxury achieved through the quality of metal craftsmanship and marble stonework.