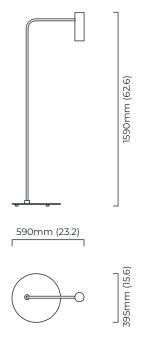

# CTOLIGHTING

# HERON FLOOR

Designed by the Belgian designer Michaël Verheyden for CTO Lighting, the Heron has a quiet luxury achieved through the quality of metal craftsmanship and marble stonework.

### FINISH

satin brass with satin brass base HERFLOSB

satin brass with honed black marquina marble base  ${\sf HERFLOSBNM}$ 

bronze with bronze base HERFLOBZ

bronze with calcatta viola marble base HERFLOBZCV

## BULBS

240v - 1 x GU10, 5.5w - 2700k - LED ONLY 120v - 1 x GU10, 5.5w - 2700k - LED ONLY (no bulbs supplied)

#### **FLEX**

2500mm (92") cordset with black flex and inline switch

#### **DESIGNER**

Michaël Verheyden

#### WEIGHT

brass base 9kg (19.8lbs) marble base 13kg (28.7lbs)

# CERTIFICATION





E492309