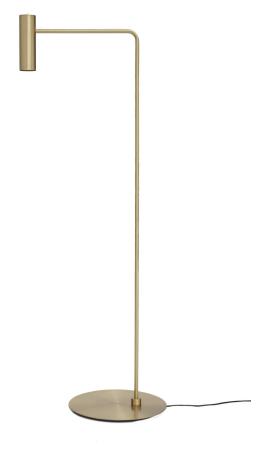

# HERON FLOOR

Designed by the Belgian designer Michaël Verheyden for CTO Lighting, the Heron has a quiet luxury achieved through the quality of metal craftsmanship and marble stonework.

### FINISH

satin brass with satin brass base HERFLOSB

satin brass with honed black marquina marble base  ${\sf HERFLOSBNM}$ 

bronze with bronze base HERFLOBZ

bronze with calcatta viola marble base HERFLOBZCV