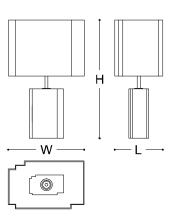

MADE IN ITALY

**DIMENSIONS** 

 $38 \times 24 \times 57,5 \text{ h cm}$  - Inch  $15 \times 9.4 \times 22.6 \text{ h}$ 

**FINISHES** 

Bronzed Brass / Glossy Natural Brass