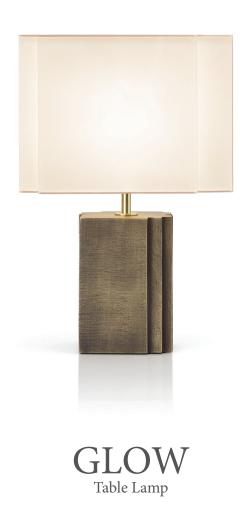

### **GLOW**

### **DESCRIPTION**

Glow is a table lamp with a sculptural base and metal details. It is available with a particular white fabric lampshade which has an irregular shape that follows the design of the base. Top diffuser plate. Like all Armani/Casa lamps, Glow requires a power supply box (to be bought separately) to work.

MADE IN ITALY

**DIMENSIONS** 

 $38 \times 24 \times 57,5 \text{ h cm}$  - Inch  $15 \times 9.4 \times 22.6 \text{ h}$ 

**FINISHES** 

Bronzed Brass / Glossy Natural Brass