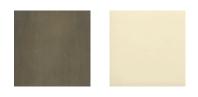

MADE IN ITALY

**DIMENSIONS** 

 $38 \times 24 \times 57,5 \text{ h cm}$  - Inch  $15 \times 9.4 \times 22.6 \text{ h}$ 

**FINISHES** 

Bronzed Brass / Glossy Natural Brass