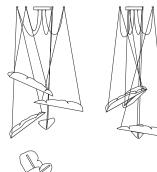

ed)

H: 220 cm | 86,6" Height customizable.

# WEIGHT

20 Kg / 44 lbs 40 Kg /88 lbs (packed in wooden case)

Exterior of the leaves in chiseled Brass; interior of the leaves in Polished Brass; metal details in Brushed Brass.

# MATERIALS & FINISHES

Leaves Exterior: Chiseled in Brass, Nickel or Copper finishing.
Leaves Interior: Brass, Nickel or Copper plate in Polished, Brushed or Antique finishing.
Metal details: Brass, Nickel or Copper plate in Polished, Brushed or Antique finishing.

#### Bulbs & Voltage

24 x MAX LED G4 2.5w 2700k, 12V

**EU & UK** – Bulbs, sockets and plugs included. **USA** - Wiring, bulbs, sockets and plugs not included; **Non-EU requirements** - Please send an email to info@gingerandjagger.com

# TECHNICAL DRAW

Not suitable for custom size.

### LIGHT DIRECTION









Travessa Sá e Melo 161, EA, 4470-116 Maia, Porto . Portugal +351 220 165 782 info@gingerandjagger.com www.gingerandjagger.com