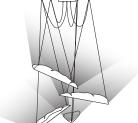

: 220 cm | 86,6" Height customizable.

# WEIGHT

20 Kg / 44 lbs 40 Kg /88 lbs (packed in wooden case)

Exterior of the leaves in chiseled Brass; interior of the leaves in Polished Brass; metal details in Brushed Brass.

# MATERIALS & FINISHES

Leaves Exterior: Chiseled in Brass, Nickel or Copper finishing.
Leaves Interior: Brass, Nickel or Copper plate in Polished, Brushed or Antique finishing.
Metal details: Brass, Nickel or Copper plate in Polished, Brushed or Antique finishing.

#### Bulbs & Voltage

24 x MAX LED G4 2.5w 2700k, 12V

**EU & UK** – Bulbs, sockets and plugs included. **USA** - Wiring, bulbs, sockets and plugs not included; **Non-EU requirements** - Please send an email to info@gingerandjagger.com

# TECHNICAL DRAW

Not suitable for custom size.

### LIGHT DIRECTION









Travessa Sá e Melo 161, EA, 4470-116 Maia, Porto . Portugal +351 220 165 782 info@gingerandjagger.com www.gingerandjagger.com