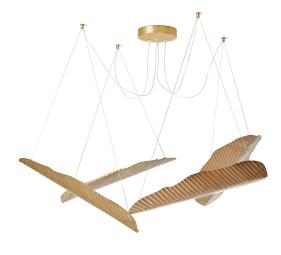

### AS PICTURED

# VOLUME

DIMENSIONS

W: 137 cm | 53,9"

D: 113 cm | 44,5"

CUSTOM

0,13m3 / 4,6 ft3 (packed)

H: 220 cm | 86,6" Height customizable.

# WEIGHT

20 Kg / 44 lbs 40 Kg /88 lbs (packed in wooden case)

Exterior of the leaves in chiseled Brass; interior of the leaves in Polished Brass; metal details in Brushed Brass.

# MATERIALS & FINISHES

Leaves Exterior: Chiseled in Brass, Nickel or Copper finishing.
Leaves Interior: Brass, Nickel or Copper plate in Polished, Brushed or Antique finishing.
Metal details: Brass, Nickel or Copper plate in Polished, Brushed or Antique finishing.