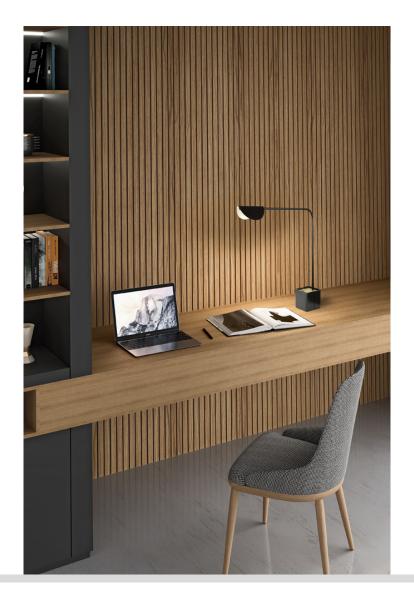

## GAIA | LAMP

GAIA office lamp combines the codes of a linear and intelligent design with dimmable LED technology. This ingenious model offers flexible lighting and ease of use thanks to its 360° rotating reflector. The protuding light head allows for the lamp to be easily placed above a screen or work surface.

ref. LP-IV0014

#### STRUCTURE

BLACK LACQUERED FINISH AND VARNISHED BRUSHED BRASS METAL BASE WITH PERFORATED BRASS METAL REFLECTOR H: 80 - W:95

#### **ELECTRICAL EQUIPMENT**

INTEGRATED DIMMABLE LED - LED 3.6W 2700°K 360LM IRC>80 2 - IP20 WITH TOUCH SWITCH

### DIMENSIONS IN MM

HEIGHT: 540 WIDTH: 100 DEPTH: 450