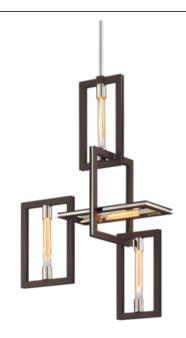

# Enigma

Product ID F6184-CE

# AVAILABLE FINISHES

Minimum Height

Maximum Height

Weight

BRONZE WITH POLISHED STAINLESS (BRONZE WITH POLISHED STAINLESS)