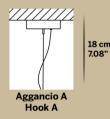

## Aggancio con tirante (A) - Hook with metal cable (A)

L'altezza dei lampadari è calcolata escludendo l'aggancio. Aggancio con rosone e filo tirante H minima 18 cm - 7.08". The height of the chandeliers is calculated by excluding the hook. Hook with the ceiling cup and cable has the minimum height 18 cm - 7.08".