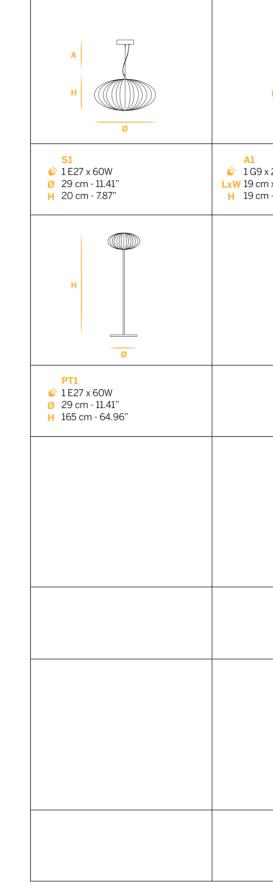

 $\mathcal{O}$ 

| H                                               | H   | H   |
|-------------------------------------------------|-----|-----|
| x 28W<br>1 x 12 cm - 7.48" x 4.72"<br>1 - 7.48" | LG1 | PL1 |
|                                                 |     |     |
|                                                 |     |     |
|                                                 |     |     |
|                                                 |     |     |
|                                                 |     |     |
|                                                 |     |     |
|                                                 |     |     |
|                                                 |     |     |
|                                                 |     |     |
|                                                 |     |     |