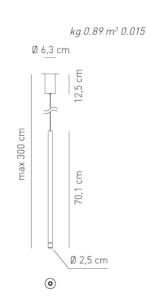

# E 2 101 1 XX Design by Manuel Vivian

Collection consisting of suspended lamps in aluminium, also in a recessed version. Available in several colours.

Typology: SUSPENSION LAMP

### Ratings

- •Built in LED module
- •CCT 3000 K
- Downlight
- Surface installation over holes
- •Supply voltage ~220-240V
- •Switch mode: on-off dimmable Push
- •Extruded aluminium stick, painted
- •Lens+diffuser