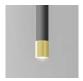

#### Available colors

07 wrinkled white RAL 9016

anthracite grey wrinkled - final black polished nickel

anthracite grey wrinkled - final polished gold

rust brown wrinkled final black polished nickel

rust brown wrinkled final polished gold