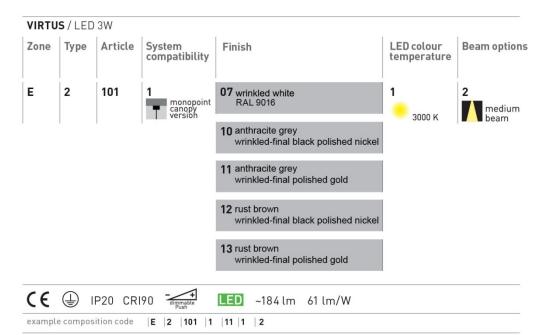

#### Product code composition

#### Available colors

07 wrinkled white RAL 9016

anthracite grey wrinkled - final black polished nickel

anthracite grey wrinkled - final polished gold

rust brown wrinkled final black polished nickel

rust brown wrinkled final polished gold