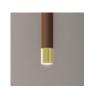

# E21014XX

Design by Manuel Vivian

Collection consisting of suspended lamps in aluminium, also in a recessed version. Available in several colours.

Typology: SUSPENSION LAMP

#### Available colors

07 wrinkled white RAL 9016

anthracite grey wrinkled - final black polished nickel

anthracite grey wrinkled - final polished gold

12 rust brown wrinkled final black polished nickel

rust brown wrinkled final polished gold