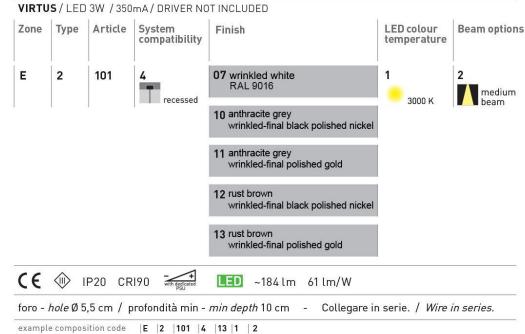

### Product code composition

for optional accessories/drivers or dimming technology please refer to our pricelist or contact our representatives

#### Available colors

07 wrinkled white RAL 9016

anthracite grey wrinkled - final black polished nickel

anthracite grey wrinkled - final polished gold

12 rust brown wrinkled final black polished nickel

rust brown wrinkled final polished gold