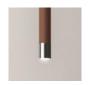

# E21014XX

Design by Manuel Vivian

Collection consisting of suspended lamps in aluminium, also in a recessed version. Available in several colours.

Typology: SUSPENSION LAMP

#### Available colors

07 wrinkled white RAL 9016

anthracite grey wrinkled - final black polished nickel

anthracite grey wrinkled - final polished gold

12 rust brown wrinkled final black polished nickel

rust brown wrinkled final polished gold