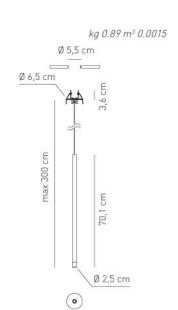

# E21014XX

Design by Manuel Vivian

Collection consisting of suspended lamps in aluminium, also in a recessed version. Available in several colours.

Typology: SUSPENSION LAMP

### Ratings

- •Built in IED module
- •CCT 3000 K
- Downlight
- •Ceiling cut-out installation
- Supply constant current 350mA
- ·Switch mode: on-off
- •Extruded aluminium stick, painted
- •I ens+diffuser