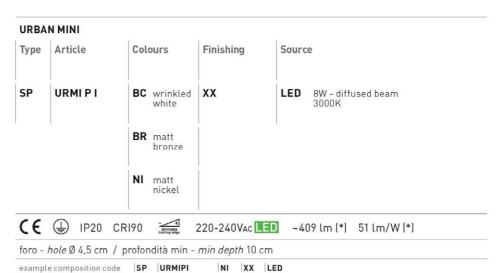

# **URBAN MINI** - SP UR MI P I - recessed - technical sheet

#### Ratings

- •Built in line voltage LED module
- •CCT 3000 K
- Downlight
- •Ceiling cut-out installation
- •Supply voltage ~220-240V
- •Switch mode: on-off, dimmable trailing edge
- •Aluminium body, painted
- Opalescent diffuser

#### Product code composition

### Available colors

BC Wrinkled white

BR Matt bronze

NI Matt nickel

EELc (Energy Efficiency Label compatibility) contain built in LED lamps that cannot be changed: A, A+, A++

| CUSTOMER |
|----------|
|          |