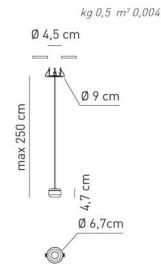

#### Ratings

- •Built in line voltage LED module
- •CCT 3000 K
- Downlight
- •Ceiling cut-out installation
- •Supply voltage ~220-240V
- •Switch mode: on-off, dimmable trailing edge
- •Aluminium body, painted
- Opalescent diffuser

### Available colors

BC Wrinkled white

BR Matt bronze

NI Matt nickel

EELc (Energy Efficiency Label compatibility) contain built in LED lamps that cannot be changed: A, A+, A++

| CUSTOMER |
|----------|
|          |