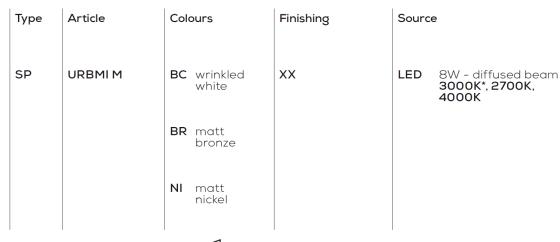

Product code composition

URBAN MINI / solo con illuminazione verso il basso / downward lighting only kg 0,5 m³ 0,04

Ø 13 cm

max 250 cm

CB

17,6cm

Ø 6,7cm

**(€** ♣ IP20 CRI90

220-240VAC **LED** ~560 lm\* 70 lm/W\*

example composition code SP URBMIM BC XX LED

BC

Wrinkled

white

BR Matt bronze

NI Matt nickel

EELc (Energy Efficiency Label compatibility) contain built in LED lamps that cannot be changed: A, A+, A++