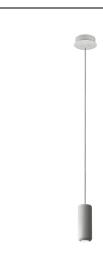

## SPURBMIM

Design by Dima Loginoff

Collection consisting of aluminium ceiling lamps and suspended lamps.

Available in several colours and sizes

Typology: SUSPENSION LAMP

Product code composition

URBAN MINI / solo con illuminazione verso il basso / downward lighting only kg 0,5 m³ 0,04

Ø 13 cm

max 250 cm

CB

17,6cm

Ø 6,7cm

**(€** ♣ IP20 CRI90